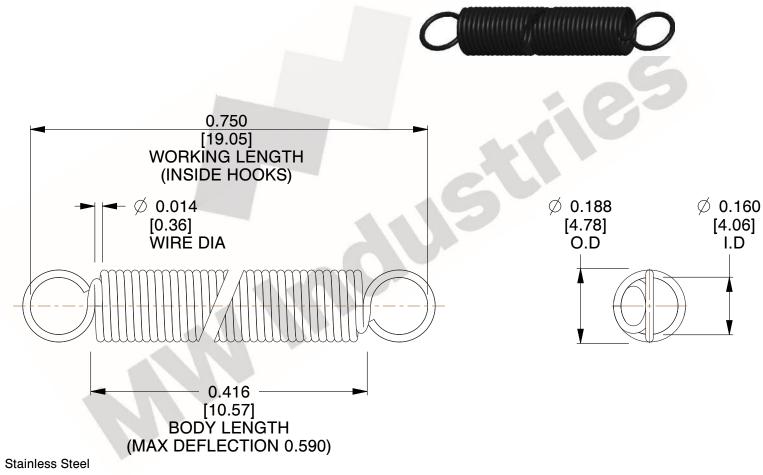

NOTES:

1. Material: Stainless Steel

2. Finish:

3. Sugg Max. Load: 0.550 (lbs) 4. Sugg Max. Deflection: 0.590 (in)

5. All Drawing Dimensions are in Inches [mm]

6. Coi

www.mwcomponents.com 800.237.5225

This file and any associated information and specifications are provided for reference and evaluation purposes only, and is subject to change without notice. MW Industries makes no representations, warranties or guarantees as to the appropriateness, accuracy, completeness, or suitability for any purpose, of the file, information or specifications. You are solely responsible for the use of the file, information or specifications.

3.000

SCALE

COMPONENT **SPRINGS** UNIT **ZZ3-11** INCH [mm] SHEET **EXTENSION SPRINGS** 1 of 1