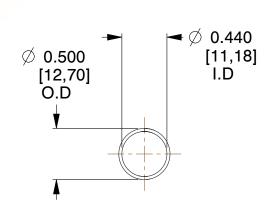

## **NOTES:**

1. Material: Stainless Steel

2. Finish: Glod Irridite

3. Ends: Closed

4. Total Coils: 10.000

Sugg. Max. Deflection : 2.000 (in)
 Sugg. Max. Load : 2.300 (lbs)

7. All Drawing Dimensions are in Inches [mm]

1.067

SCALE

11772

COMPONENT

COMPRESSION SPRINGS

UNIT
INCH [mm]
SHEET

**SPRINGS** 

1 of 1