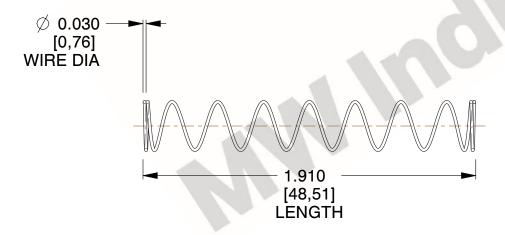

## **NOTES:**

1. Material: Stainless Steel

2. Finish: Glod Irridite

3. Ends: Closed

4. Total Coils: 10.000

Sugg. Max. Deflection : 2.000 (in)
 Sugg. Max. Load : 2.300 (lbs)

7. All Drawing Dimensions are in Inches [mm]

1.067

SCALE

11772

COMPONENT

COMPRESSION SPRINGS

UNIT
INCH [mm]
SHEET

**SPRINGS** 

1 of 1