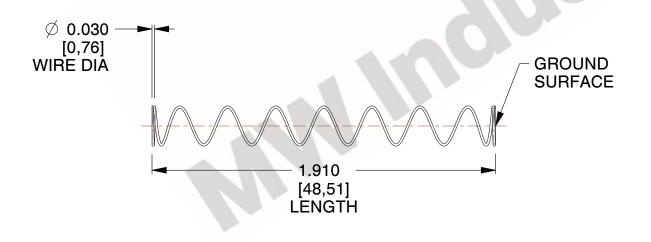

## **NOTES:**

1. Material : Stainless Steel

2. Finish: Glod Irridite

3. Ends: Closed and Ground

4. Total Coils: 10.000

Sugg. Max. Deflection : 2.900 (in)
Sugg. Max. Load : 2.300 (lbs)

7. All Drawing Dimensions are in Inches [mm]