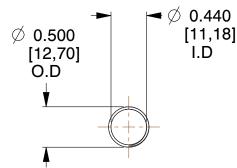

## **NOTES:**

1. Material : Stainless Steel

2. Finish: Glod Irridite

3. Ends: Closed and Ground

4. Total Coils: 10.000

Sugg. Max. Deflection : 2.900 (in)
Sugg. Max. Load : 2.300 (lbs)

7. All Drawing Dimensions are in Inches [mm]