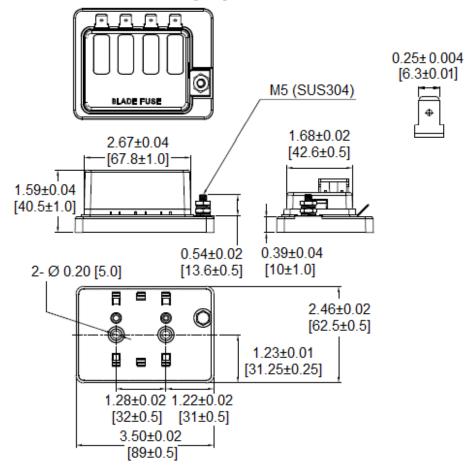

## Type BLR-I-604 Fuse Block - Indicating 4 Pole - Regular Auto Blade

www.optifuse.com

(619) 593-5050

**Specifications:** 

Fuse Type: Regular Auto Blade – APR, ANR Series

Max Current Rating: 30A per Circuit - 100A Max Input

Max Voltage: 32VDC

IP Rating: 40 Material: Base: PBT

Terminals: Copper, tin plated

0.250" [6.3mm] Quick Connect Terminals

**Cover:** PC (Transparent) **Indicating LED** – Red

**Temperature Rating:**  $-20^{\circ}$  C ~  $+85^{\circ}$  C

Mounting: Two (2) 5 mm mounting holes for #10 screws

## **Mechanical Dimensions: Inches [mm]**

-Operation beyond the specified maximum ratings or improper use may result in damage and possible electrical arcing and/or flame.

-Avoid contact of device with chemical solvent. Prolonged contact may damage the device performance.