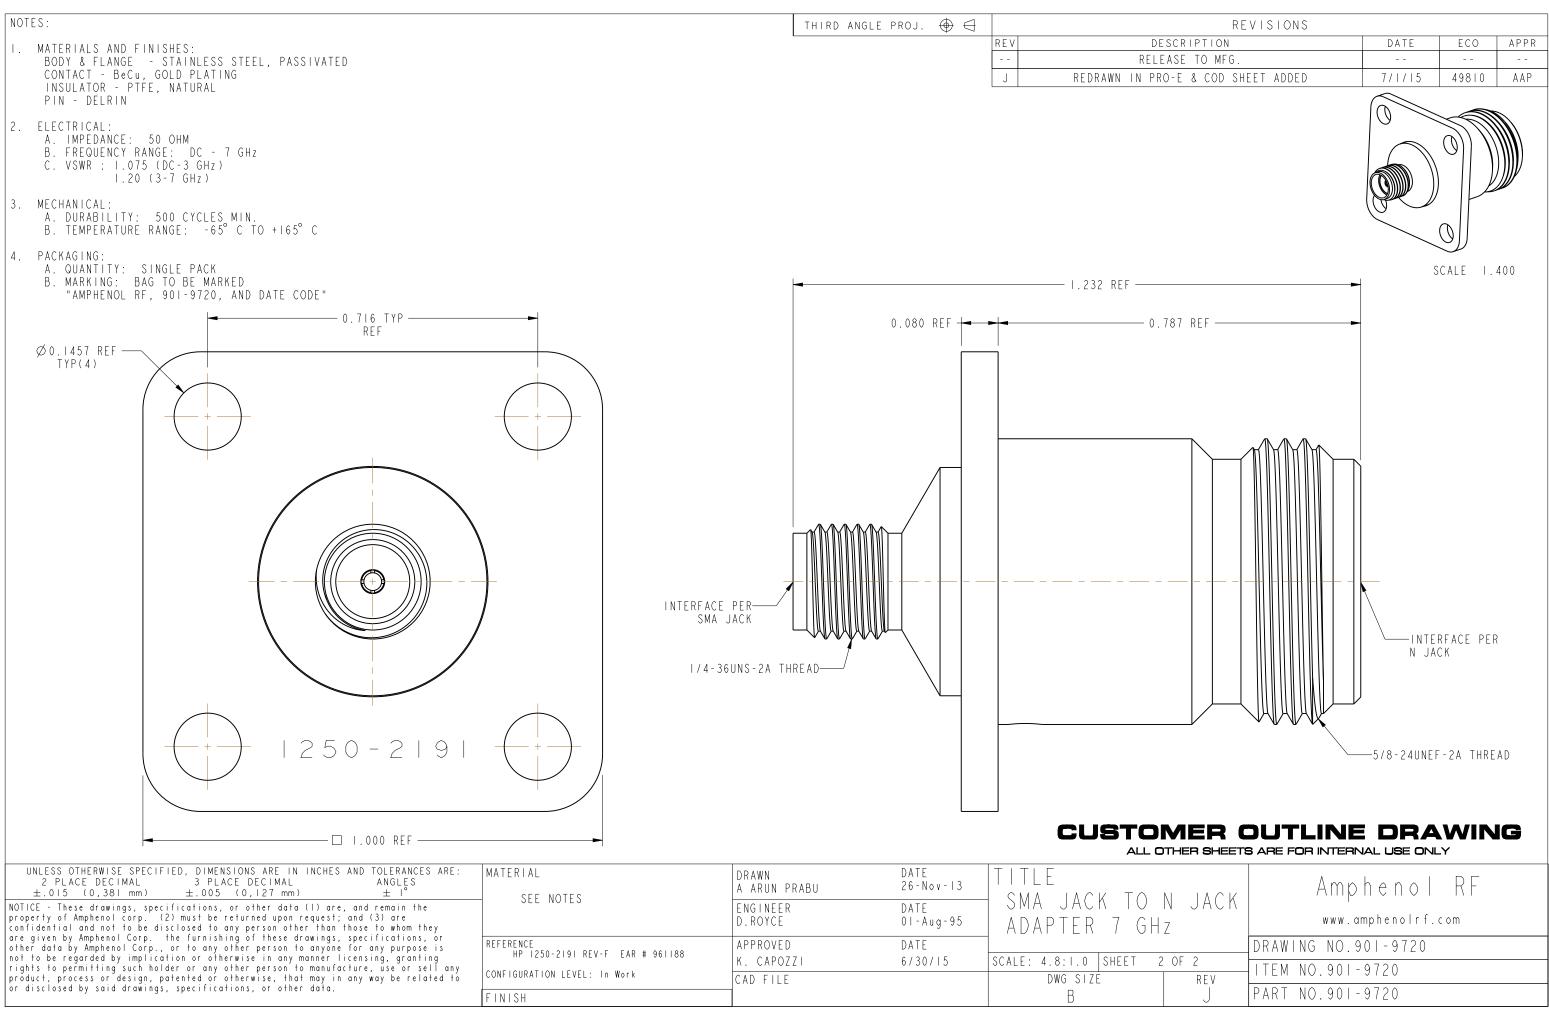

confidential and not to be disclosed to any person other than those to whom they are given by Amphenol Corp. the furnishing of these drawings, specifications, or

| SEE NOTES                                 |                     |                              |                      | $I$ $T \cap$ | N I     |
|-------------------------------------------|---------------------|------------------------------|----------------------|--------------|---------|
|                                           | ENGINEER<br>D.ROYCE | D A T E<br>0 I - A u g - 9 5 | - SMA JAC<br>Adapter |              | N.<br>Z |
| ERENCE<br>HP 1250-2191 REV-F EAR # 961188 | APPROVED            | DATE                         |                      |              |         |
| FIGURATION LEVEL: In Work                 | K