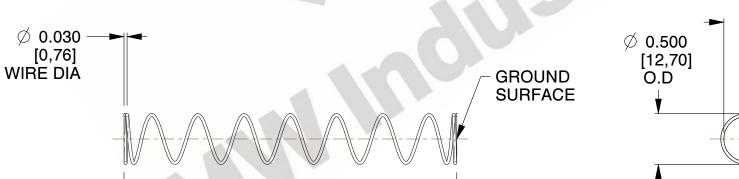

## **NOTES:**

1. Material: Stainless Steel

2. Finish: Glod Irridite

3. Ends: Closed and Ground

4. Total Coils: 10.000

Sugg. Max. Deflection : 2.600 (in)
 Sugg. Max. Load : 2.300 (lbs)

7. All Drawing Dimensions are in Inches [mm]

1.910 [48,51] LENGTH

This file and any associated information and specifications are provided for reference and evaluation purposes only, and is subject to change without notice. MW Industries makes no representations, warranties or guarantees as to the appropriateness, accuracy, completeness, or suitability for any purpose, of the file, information or specifications. You are solely responsible for the use of the file, information or specifications.