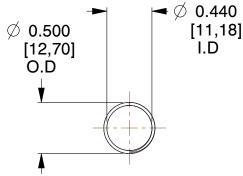

## **NOTES:**

1. Material: Stainless Steel

2. Finish: Glod Irridite

3. Ends: Closed and Ground

4. Total Coils: 10.000

Sugg. Max. Deflection : 2.600 (in)
 Sugg. Max. Load : 2.300 (lbs)

7. All Drawing Dimensions are in Inches [mm]