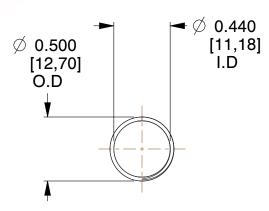

## **NOTES:**

1. Material : Music Wire 2. Finish : Glod Irridite

3. Ends: Closed and Ground

4. Total Coils: 10.000

Sugg. Max. Deflection: 1.700 (in)
Sugg. Max. Load: 2.300 (lbs)

7. All Drawing Dimensions are in Inches [mm]

1.333

SCALE

11772

COMPONENT

COMPRESSION SPRINGS

UNIT

**SPRINGS** 

INCH [mm]