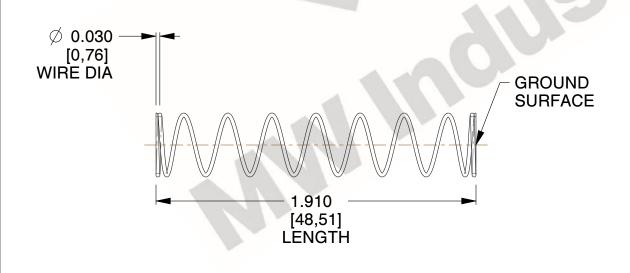

## **NOTES:**

1. Material : Music Wire 2. Finish : Glod Irridite

3. Ends: Closed and Ground

4. Total Coils: 10.000

Sugg. Max. Deflection: 1.700 (in)
Sugg. Max. Load: 2.300 (lbs)

7. All Drawing Dimensions are in Inches [mm]

1.333

SCALE

11772

COMPONENT

COMPRESSION SPRINGS

UNIT

**SPRINGS** 

INCH [mm]