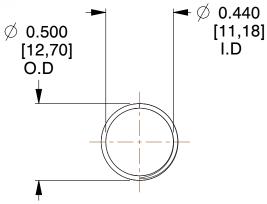

## **NOTES:**

1. Material: Stainless Steel

2. Finish: Glod Irridite

3. Ends: Closed and Ground

4. Total Coils: 10.000

5. Sugg. Max. Deflection: 1.100 (in)

6. Sugg. Max. Load : 2.300 (lbs)

7. All Drawing Dimensions are in Inches [mm]

1.600

SCALE

11772

COMPONENT

COMPRESSION SPRINGS

UNIT
INCH [mm]
SHEET

1 of 1

**SPRINGS**