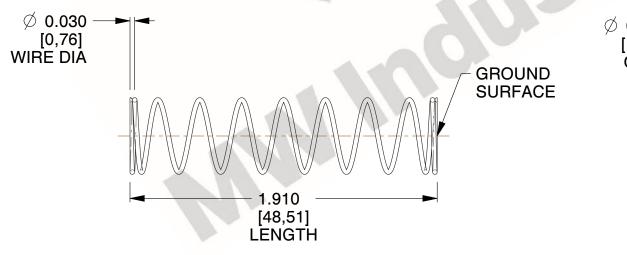

## **NOTES:**

1. Material: Stainless Steel

2. Finish: Glod Irridite

3. Ends: Closed and Ground

4. Total Coils: 10.000

5. Sugg. Max. Deflection: 1.100 (in)

6. Sugg. Max. Load : 2.300 (lbs)

7. All Drawing Dimensions are in Inches [mm]

1.600

SCALE

11772

COMPONENT

COMPRESSION SPRINGS

UNIT
INCH [mm]
SHEET

1 of 1

**SPRINGS**