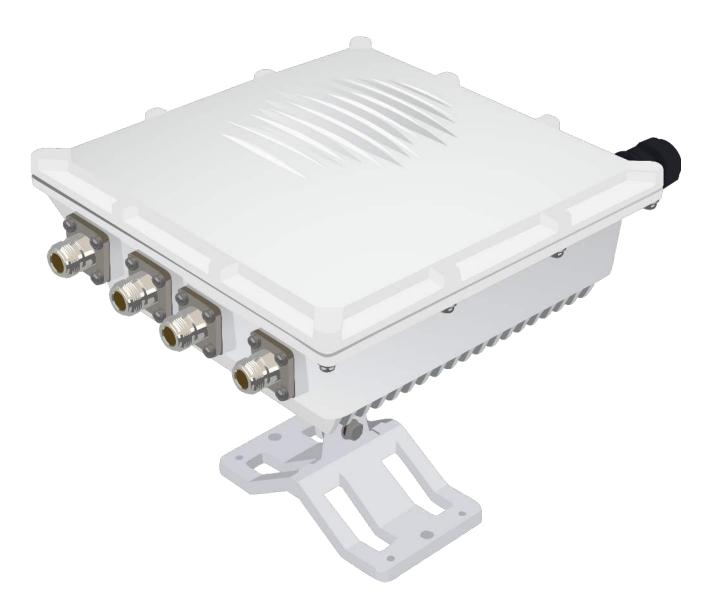

# **RAK7249 Macro Outdoor Gateway**

acc.rakwireless.com/datasheet/rakproducts/rak7249-macro-outdoor-gateway

Figure 1: RAK7249 Macro Outdoor Gateway

#### **Product Description**

**RAK7249 Macro Outdoor Gateway** is an ideal product for IoT commercial deployment. Its modularity and customization options allow for flexibility when deploying a solution. With its industrial-grade components, it achieves a high standard of reliability.

### Hardware

- 1. **IP67/NEMA-6** industrial grade enclosure with cable glands
- 2. PoE (802.3 af) + Surge Protection
- 3. Dual LoRa Concentrators for up to **16 channels**
- 4. Backhaul: Wi-Fi, LTE and Ethernet
- 5. **GPS**
- 6. Up to **5 hours of autonomous work** on battery (Battery + Solar Kit optional)