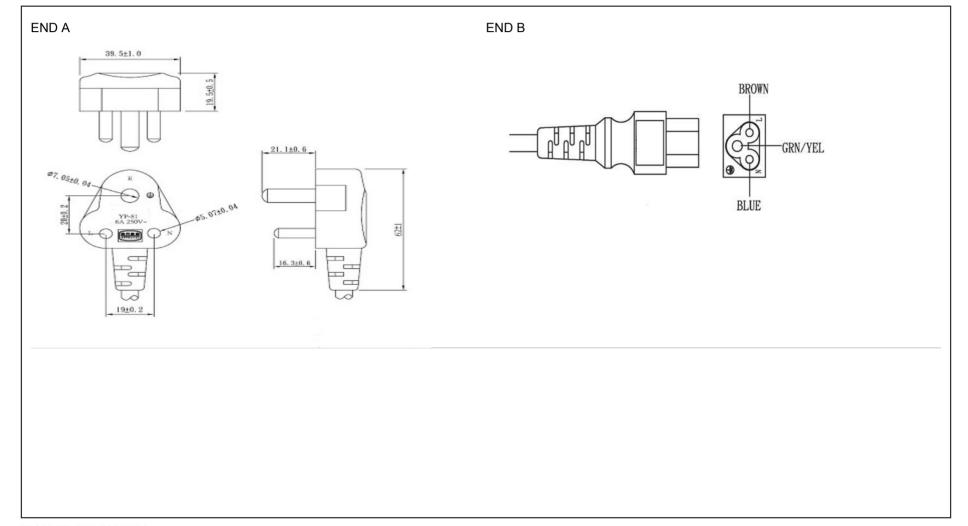

| Cable                                                         | End B                                                                                                                                                                                                                                                              |
|---------------------------------------------------------------|--------------------------------------------------------------------------------------------------------------------------------------------------------------------------------------------------------------------------------------------------------------------|
| Code:426                                                      | Code:712EU                                                                                                                                                                                                                                                         |
| A Description:GT Cable #426: 0.75mmsq / 3 Conductors, 6.8 +/- | - Description:IEC320-C5                                                                                                                                                                                                                                            |
| 0.3mm OD, H05VV-F, 70 Deg.C, 500V, BLU/BRN/GRN-YW,            | Rating (V):250                                                                                                                                                                                                                                                     |
| Approvals: IEC 60227                                          | Rating (A):2.5                                                                                                                                                                                                                                                     |
| Color:GlobTek Black                                           | Gender:Female                                                                                                                                                                                                                                                      |
| Wire Gauge(AWG):0.75mmsq                                      | Overmolded:Yes                                                                                                                                                                                                                                                     |
| Cond:3                                                        |                                                                                                                                                                                                                                                                    |
| Type:H05VV-F                                                  |                                                                                                                                                                                                                                                                    |
| Temperature:70° C                                             |                                                                                                                                                                                                                                                                    |
| Amps:10                                                       |                                                                                                                                                                                                                                                                    |
| Volts:500                                                     |                                                                                                                                                                                                                                                                    |
| OD:6.8 +/- 0.3                                                |                                                                                                                                                                                                                                                                    |
| ConductorsColors:BLU/BRN/GRN-YW                               |                                                                                                                                                                                                                                                                    |
|                                                               | Code:426 A Description:GT Cable #426: 0.75mmsq / 3 Conductors, 6.8 +/- 0.3mm OD, H05VV-F, 70 Deg.C, 500V, BLU/BRN/GRN-YW, Approvals: IEC 60227 Color:GlobTek Black Wire Gauge(AWG):0.75mmsq Cond:3 Type:H05VV-F Temperature:70° C Amps:10 Volts:500 OD:6.8 +/- 0.3 |