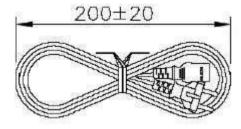

Hanking:200
Description:20

Description:200 +/- 20mm

Image:

Notes/Modifications/Customizations (notes in this section supersede the values shown in the standard spec):