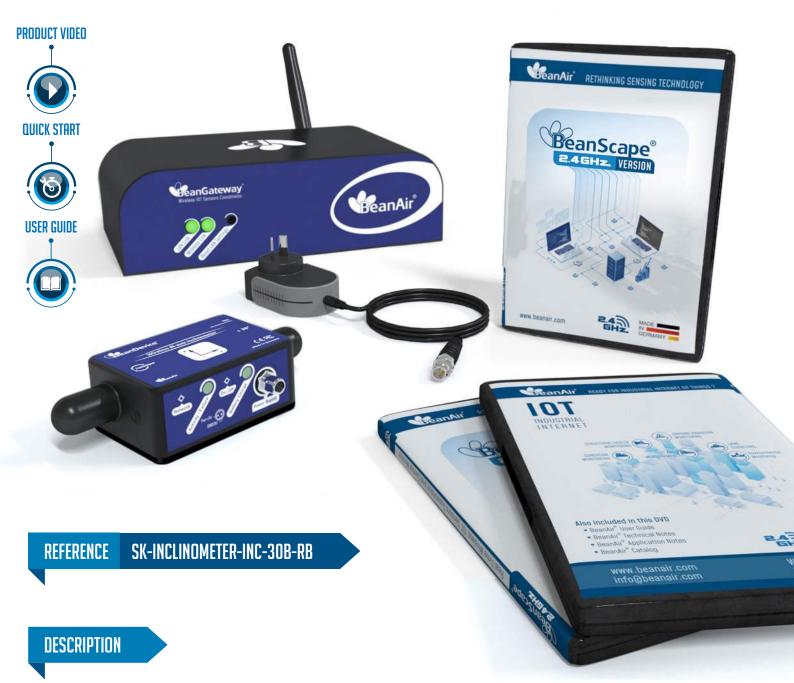

## STARTERKIT

#### **WIRELESS IOT INCLINOMETER SENSOR**

This wirelesss IOT inclinometer starterkit includes everything you need to setup quickly your inclination / tilt monitoring application :

- Wireless Receiver/Gateway with LAN Output (Ref: BeanGateway® Indoor)
- Wireless inclinometer sensor with standard base, measurement range ±30° ( ref: BeanDevice® 2.4GHZ INC ±30 degree )
- Free software to collect and display in real-time data measurement from the vibration sensor (Ref: BeanScape® 2.4GHZ version)
- AC/DC Power Adapter (US or EUR or UK plugs) for charging the battery or to be used constantly