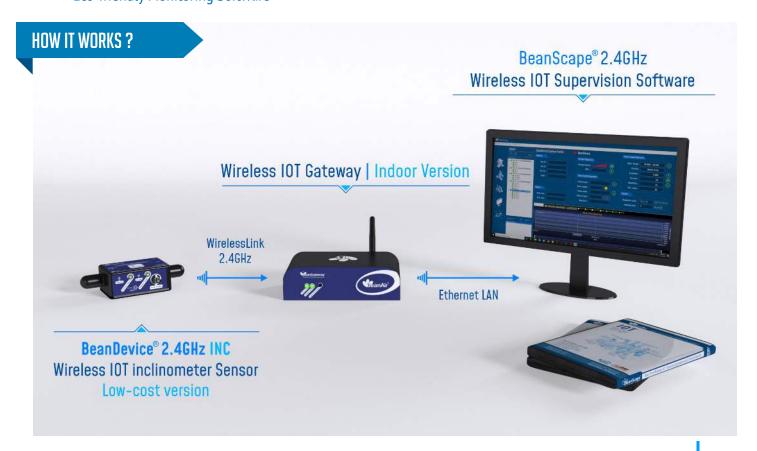

#### **WIRELESS IOT INCLINOMETER SENSOR**

This wirelesss IOT inclinometer starterkit includes everything you need to setup quickly your inclination / tilt monitoring application :

- Wireless Receiver/Gateway with LAN Output (Ref: BeanGateway® Indoor)
- Wireless inclinometer sensor with standard base, measurement range ±30° ( ref: BeanDevice® 2.4GHZ INC ±30 degree )
- Free software to collect and display in real-time data measurement from the vibration sensor (Ref: BeanScape® 2.4GHZ version)
- AC/DC Power Adapter (US or EUR or UK plugs) for charging the battery or to be used constantly

#### **WEBLINKS TO PRODUCTS**

- Wireless Inclinometer Sensor
- Wireless Receiver/Gateway
- Eco-friendly Monitoring Software