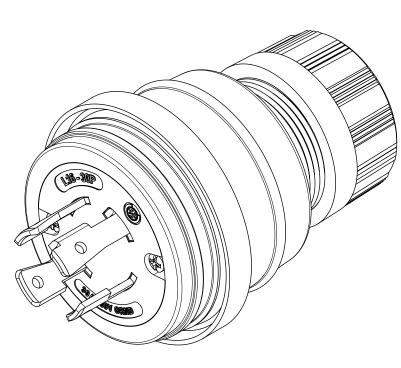

| 12                                                                   | 11 10                                                                                                                                                                                                                                                                                                                                                                                                                                                                                                                                                                                                                                                                                                                                                                                                                                                                                                                                                                                                                                                                                                                                                  | 9 8              | 7 | 6                          | 5                                                                                                                                                                                                                                                                                                                                                                                                                                                                                                                                                                                                                                                                                                                                                                                                                                                                                                                                                                                                                                                                                                                                                                                                                                                                                                                                                                                                                                                                                                                                                                                                                                                                                                                                                                                                                                                                                                                                                                                                                                                                 |                 | 4 ORDER NO.                                                    | 3 WOOI                   | 2<br>DHEAD NO.              | 1<br>COLOR                 |
|----------------------------------------------------------------------|--------------------------------------------------------------------------------------------------------------------------------------------------------------------------------------------------------------------------------------------------------------------------------------------------------------------------------------------------------------------------------------------------------------------------------------------------------------------------------------------------------------------------------------------------------------------------------------------------------------------------------------------------------------------------------------------------------------------------------------------------------------------------------------------------------------------------------------------------------------------------------------------------------------------------------------------------------------------------------------------------------------------------------------------------------------------------------------------------------------------------------------------------------|------------------|---|----------------------------|-------------------------------------------------------------------------------------------------------------------------------------------------------------------------------------------------------------------------------------------------------------------------------------------------------------------------------------------------------------------------------------------------------------------------------------------------------------------------------------------------------------------------------------------------------------------------------------------------------------------------------------------------------------------------------------------------------------------------------------------------------------------------------------------------------------------------------------------------------------------------------------------------------------------------------------------------------------------------------------------------------------------------------------------------------------------------------------------------------------------------------------------------------------------------------------------------------------------------------------------------------------------------------------------------------------------------------------------------------------------------------------------------------------------------------------------------------------------------------------------------------------------------------------------------------------------------------------------------------------------------------------------------------------------------------------------------------------------------------------------------------------------------------------------------------------------------------------------------------------------------------------------------------------------------------------------------------------------------------------------------------------------------------------------------------------------|-----------------|----------------------------------------------------------------|--------------------------|-----------------------------|----------------------------|
|                                                                      |                                                                                                                                                                                                                                                                                                                                                                                                                                                                                                                                                                                                                                                                                                                                                                                                                                                                                                                                                                                                                                                                                                                                                        |                  |   |                            |                                                                                                                                                                                                                                                                                                                                                                                                                                                                                                                                                                                                                                                                                                                                                                                                                                                                                                                                                                                                                                                                                                                                                                                                                                                                                                                                                                                                                                                                                                                                                                                                                                                                                                                                                                                                                                                                                                                                                                                                                                                                   |                 | 130147-0283                                                    |                          | 8W76-P                      | YELLOW                     |
| G                                                                    |                                                                                                                                                                                                                                                                                                                                                                                                                                                                                                                                                                                                                                                                                                                                                                                                                                                                                                                                                                                                                                                                                                                                                        |                  |   |                            | 8                                                                                                                                                                                                                                                                                                                                                                                                                                                                                                                                                                                                                                                                                                                                                                                                                                                                                                                                                                                                                                                                                                                                                                                                                                                                                                                                                                                                                                                                                                                                                                                                                                                                                                                                                                                                                                                                                                                                                                                                                                                                 | 9               |                                                                |                          |                             |                            |
| F                                                                    |                                                                                                                                                                                                                                                                                                                                                                                                                                                                                                                                                                                                                                                                                                                                                                                                                                                                                                                                                                                                                                                                                                                                                        |                  |   |                            |                                                                                                                                                                                                                                                                                                                                                                                                                                                                                                                                                                                                                                                                                                                                                                                                                                                                                                                                                                                                                                                                                                                                                                                                                                                                                                                                                                                                                                                                                                                                                                                                                                                                                                                                                                                                                                                                                                                                                                                                                                                                   |                 |                                                                |                          |                             | F                          |
| D                                                                    |                                                                                                                                                                                                                                                                                                                                                                                                                                                                                                                                                                                                                                                                                                                                                                                                                                                                                                                                                                                                                                                                                                                                                        | Ø (2.75)         |   |                            |                                                                                                                                                                                                                                                                                                                                                                                                                                                                                                                                                                                                                                                                                                                                                                                                                                                                                                                                                                                                                                                                                                                                                                                                                                                                                                                                                                                                                                                                                                                                                                                                                                                                                                                                                                                                                                                                                                                                                                                                                                                                   |                 |                                                                |                          |                             |                            |
| c                                                                    | <u>FACE VIE</u>                                                                                                                                                                                                                                                                                                                                                                                                                                                                                                                                                                                                                                                                                                                                                                                                                                                                                                                                                                                                                                                                                                                                        | <u>=w</u>        |   | - (2.00) ►<br>[(2.00)]<br> |                                                                                                                                                                                                                                                                                                                                                                                                                                                                                                                                                                                                                                                                                                                                                                                                                                                                                                                                                                                                                                                                                                                                                                                                                                                                                                                                                                                                                                                                                                                                                                                                                                                                                                                                                                                                                                                                                                                                                                                                                                                                   |                 |                                                                |                          |                             |                            |
| ITEM NO.                                                             | DESCRIPTIONS MATERIAL                                                                                                                                                                                                                                                                                                                                                                                                                                                                                                                                                                                                                                                                                                                                                                                                                                                                                                                                                                                                                                                                                                                                  | QTY.             |   | L` ']                      |                                                                                                                                                                                                                                                                                                                                                                                                                                                                                                                                                                                                                                                                                                                                                                                                                                                                                                                                                                                                                                                                                                                                                                                                                                                                                                                                                                                                                                                                                                                                                                                                                                                                                                                                                                                                                                                                                                                                                                                                                                                                   |                 |                                                                |                          |                             |                            |
|                                                                      | BLADE BRASS, NICK                                                                                                                                                                                                                                                                                                                                                                                                                                                                                                                                                                                                                                                                                                                                                                                                                                                                                                                                                                                                                                                                                                                                      | KEL PLATED 4     |   |                            |                                                                                                                                                                                                                                                                                                                                                                                                                                                                                                                                                                                                                                                                                                                                                                                                                                                                                                                                                                                                                                                                                                                                                                                                                                                                                                                                                                                                                                                                                                                                                                                                                                                                                                                                                                                                                                                                                                                                                                                                                                                                   |                 |                                                                |                          |                             |                            |
| <sup>B</sup> 2                                                       | RETAINING SCREWS STAINLESS S                                                                                                                                                                                                                                                                                                                                                                                                                                                                                                                                                                                                                                                                                                                                                                                                                                                                                                                                                                                                                                                                                                                           | STEEL 2          |   |                            |                                                                                                                                                                                                                                                                                                                                                                                                                                                                                                                                                                                                                                                                                                                                                                                                                                                                                                                                                                                                                                                                                                                                                                                                                                                                                                                                                                                                                                                                                                                                                                                                                                                                                                                                                                                                                                                                                                                                                                                                                                                                   |                 |                                                                |                          |                             | 1                          |
| 3                                                                    | CLAMP AND TERMINAL SCREW ASSY BRASS, ZINC                                                                                                                                                                                                                                                                                                                                                                                                                                                                                                                                                                                                                                                                                                                                                                                                                                                                                                                                                                                                                                                                                                              | PLATED 4         |   |                            |                                                                                                                                                                                                                                                                                                                                                                                                                                                                                                                                                                                                                                                                                                                                                                                                                                                                                                                                                                                                                                                                                                                                                                                                                                                                                                                                                                                                                                                                                                                                                                                                                                                                                                                                                                                                                                                                                                                                                                                                                                                                   |                 | N THAT IS PROPRIETARY TO MOLEX ELE<br>RRENT REV DESC: RELEASED | CTRONIC TECHNOLOGIES, L  | LC AND SHOULD NOT BE USED W | /ITHOUT WRITTEN PERMISSION |
| 4                                                                    | INSERT NYLON                                                                                                                                                                                                                                                                                                                                                                                                                                                                                                                                                                                                                                                                                                                                                                                                                                                                                                                                                                                                                                                                                                                                           | 1                |   | - `                        | INCH[MM]       INCH[MM]       Image: state stat | NTS             |                                                                |                          | mole                        | <b>X</b>                   |
| 5                                                                    | TERMINAL COVER POLYCARBO                                                                                                                                                                                                                                                                                                                                                                                                                                                                                                                                                                                                                                                                                                                                                                                                                                                                                                                                                                                                                                                                                                                               | DNATE 1          |   |                            | C = 0 GENERAL TOLE<br>(UNLESS SPI<br>F = 0 MM                                                                                                                                                                                                                                                                                                                                                                                                                                                                                                                                                                                                                                                                                                                                                                                                                                                                                                                                                                                                                                                                                                                                                                                                                                                                                                                                                                                                                                                                                                                                                                                                                                                                                                                                                                                                                                                                                                                                                                                                                     | ECIFIED)        | NO: 614299                                                     |                          |                             |                            |
| 6                                                                    |                                                                                                                                                                                                                                                                                                                                                                                                                                                                                                                                                                                                                                                                                                                                                                                                                                                                                                                                                                                                                                                                                                                                                        | H NYLON THREAD 1 |   | 1                          | S = 0 4 PLACES ±                                                                                                                                                                                                                                                                                                                                                                                                                                                                                                                                                                                                                                                                                                                                                                                                                                                                                                                                                                                                                                                                                                                                                                                                                                                                                                                                                                                                                                                                                                                                                                                                                                                                                                                                                                                                                                                                                                                                                                                                                                                  | ± DR\           | WN: DSOPPIN                                                    | 2018/12/26<br>2019/03/29 | WATERTITE PLUG 3F           | r4vv l16-3U                |
| A                                                                    | GROMMET RUBBER                                                                                                                                                                                                                                                                                                                                                                                                                                                                                                                                                                                                                                                                                                                                                                                                                                                                                                                                                                                                                                                                                                                                         | 1                |   |                            | $\mathbf{V} = 0 \qquad \frac{2 \text{ PLACES } 1}{2 \text{ PLACES } 1}$ $\mathbf{V} = 0 \qquad 1 \text{ PLACE } 1$                                                                                                                                                                                                                                                                                                                                                                                                                                                                                                                                                                                                                                                                                                                                                                                                                                                                                                                                                                                                                                                                                                                                                                                                                                                                                                                                                                                                                                                                                                                                                                                                                                                                                                                                                                                                                                                                                                                                                | ± APF           |                                                                | 2019/03/30               |                             |                            |
|                                                                      | FRICTION RING NYLON                                                                                                                                                                                                                                                                                                                                                                                                                                                                                                                                                                                                                                                                                                                                                                                                                                                                                                                                                                                                                                                                                                                                    | 1                |   |                            | $ = 0 \frac{0 \text{ PLACES } t}{\text{ANGULAR TOL}} $                                                                                                                                                                                                                                                                                                                                                                                                                                                                                                                                                                                                                                                                                                                                                                                                                                                                                                                                                                                                                                                                                                                                                                                                                                                                                                                                                                                                                                                                                                                                                                                                                                                                                                                                                                                                                                                                                                                                                                                                            | ± DR\           | WN: DSOPPIN<br>PR: HKNEELAND                                   | 2018/12/26<br>2019/03/30 | UMBER<br>1301470283         | PSD 000 A                  |
|                                                                      | COMPRESSION NUT NYLON                                                                                                                                                                                                                                                                                                                                                                                                                                                                                                                                                                                                                                                                                                                                                                                                                                                                                                                                                                                                                                                                                                                                  | 1                |   |                            | <b>DRAFT WHERE AF</b>                                                                                                                                                                                                                                                                                                                                                                                                                                                                                                                                                                                                                                                                                                                                                                                                                                                                                                                                                                                                                                                                                                                                                                                                                                                                                                                                                                                                                                                                                                                                                                                                                                                                                                                                                                                                                                                                                                                                                                                                                                             | PPLICABLE THIRE | D ANGLE PROJECTION DRAWING                                     | SERIES MATERIAL NU       | MBER CUSTOMER               | SHEET NUMBER               |
| FORMAT: Eng-lega-master-tb-prod-C<br>REVISION: D<br>DATE: 2018/01/18 | STATUS         P1         RELEASE DATE         2019/03/30         22:59:11           11         10         10         10         10         10         10         10         10         10         10         10         10         10         10         10         10         10         10         10         10         10         10         10         10         10         10         10         10         10         10         10         10         10         10         10         10         10         10         10         10         10         10         10         10         10         10         10         10         10         10         10         10         10         10         10         10         10         10         10         10         10         10         10         10         10         10         10         10         10         10         10         10         10         10         10         10         10         10         10         10         10         10         10         10         10         10         10         10         10         10         10         10         10 | 9 8              | 7 | 6                          | = 0 WITHIN DIMEN                                                                                                                                                                                                                                                                                                                                                                                                                                                                                                                                                                                                                                                                                                                                                                                                                                                                                                                                                                                                                                                                                                                                                                                                                                                                                                                                                                                                                                                                                                                                                                                                                                                                                                                                                                                                                                                                                                                                                                                                                                                  | VSIONS T        |                                                                | 130147 SEE T<br>3        | TABLE   GENERAL M     2     | IARKET 1 OF 1              |