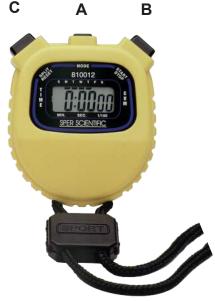

#### **Stopwatch Operation**

Press A unit at Stopwatch display. If necessary, Press B-Stop & C-Reset to 0

| Event             | Split         | 1-2 Finish    |
|-------------------|---------------|---------------|
| B-Start           | B-Start       | B-Start       |
| B-Stop            | C-Split       | C-Stop #1     |
| (Repeat B, B      | C-Release     | B-Stop #2     |
| time-in/time-out) | (Repeat C,    | (See #1 time) |
| C-Reset           | C each split) | C-Release     |
|                   | B-Stop        | (See #2 time) |
|                   | C-Reset       | C-Reset       |

#### Time, Calendar & Alarm Display

Press A until at time display,

Hold B - Display Month, Date & Day

Hold C - Display Alarm

Hold B & C - Alarm On/Off

#### To Set Time & Calendar

Press A 3 times to enter Set Mode Press C to select Seconds, Minutes, Hours (A/P=12HOUR, H=24HOUR), Date, Month, Day

Press B to change any of the above (Second only refers to 00)

(Hold B to change digits rapidly)
Press A to return to Time display

#### To Set Alarm

Press A 2 times to enter set mode Press C to select Minutes & Hours Press B to change Minutes & Hours Press A to return to the display