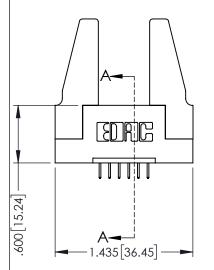

345/395 SERIES CARD EDGE CONNECTOR

**Contact Code 558** 

Contact Code 559

**Contact Code 560** 

INSULATOR MATERIAL: THERMOPLASTIC POLYESTER, UL 94V-0

DAP MATERIAL AVAILABLE UPON REQUEST

CONTACT MATERIAL; COPPER ALLOY CONTACT PLATING: GOLD ON THE MATING AREA, TIN PLATING ON THE CONTACT TAILS, NICKEL UNDERPLATE