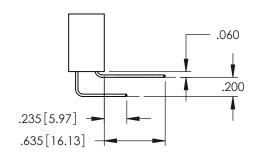

<u>Contact Dimensions:</u>
524-P.C. Tail .018 Sq.(0.46 Sq.) - Tail LG=.175(4.45)
.100 (2.54) Contact Spacing x .200 (5.08) Row Spacing

THIS IS A C.A.D. GENERATED DRAWING DO NOT MAKE MANUAL REVISIONS TO MAST