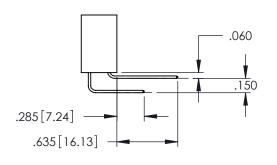

<u>Contact Dimensions:</u>
524-P.C. Tail .018 Sq.(0.46 Sq.) - Tail LG=.175(4.45)
.100 (2.54) Contact Spacing x .200 (5.08) Row Spacing

THIS IS A C.A.D. GENERATED DRAWING DO NOT MAKE MANUAL REVISIONS TO MAST