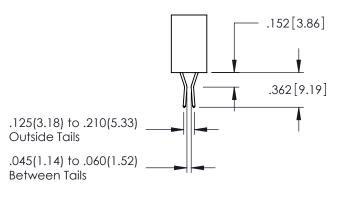

345/395 SERIES CARD EDGE CONNECTOR

**Contact Code 558** 

Contact Code 559

**Contact Code 560** 

INSULATOR MATERIAL: THERMOPLASTIC POLYESTER, UL 94V-0

DAP MATERIAL AVAILABLE UPON REQUEST

CONTACT MATERIAL; COPPER ALLOY CONTACT PLATING: GOLD ON THE MATING AREA, TIN PLATING ON THE CONTACT TAILS, NICKEL UNDERPLATE