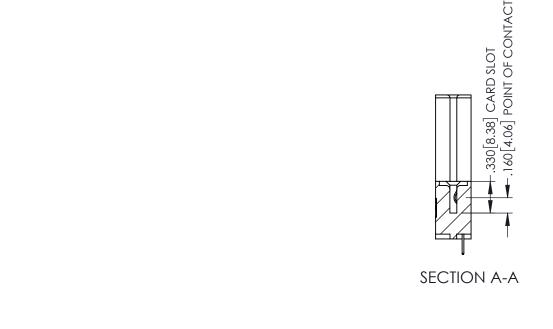

345/395 SERIES CARD EDGE CONNECTOR

**Contact Code 558** 

Contact Code 559

**Contact Code 560** 

INSULATOR MATERIAL: THERMOPLASTIC POLYESTER, UL 94V-0

DAP MATERIAL AVAILABLE UPON REQUEST

CONTACT MATERIAL; COPPER ALLOY CONTACT PLATING: GOLD ON THE MATING AREA, TIN PLATING ON THE CONTACT TAILS, NICKEL UNDERPLATE