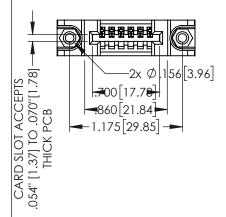

<u>Contact Dimensions:</u>
524-P.C. Tail .018 Sq.(0.46 Sq.) - Tail LG=.175(4.45)
.100 (2.54) Contact Spacing x .200 (5.08) Row Spacing

THIS IS A C.A.D. GENERATED DRAWING DO NOT MAKE MANUAL REVISIONS TO MAST

1

- INSULATOR MATERIAL: THERMOPLASTIC PBT BLACK, UL 94V-0
   CONTACT MATERIAL; COPPER TIN ALLOY
- CONTACT PLATING: GOLD ON THE MATING AREA, TIN PLATING ON THE CONTACT TAILS, NICKEL UNDERPLATE

| PART NUMBER: 395-006-524-188         |                                                                                                  |      |
|--------------------------------------|--------------------------------------------------------------------------------------------------|------|
|                                      |                                                                                                  |      |
| CANADA TORONTO, ONTARIO              | SHALL NOT BE REPRODUCED, OR COPIED OR USED AS THE BASIS FOR THE MANUFACTURE OR SALE OF APPARATUS | DRAW |
| YOUR CONNECTION TO QUALITY & SERVICE | WITHOUT WRITTEN PERMISSION.                                                                      |      |