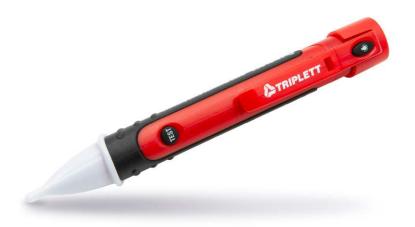

# ET30 Magnetic Field Detector

#### Features:

- · Self-test magnet
- · Built-in LED flashlight
- · Low battery indicator
- · Complete with (2) AAA batteries
- · 1-year warranty