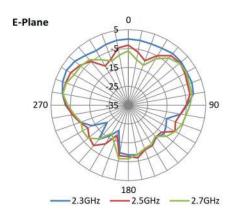

e:       | 734 - 960/1710 - 2170/<br>2300-2700MHz |
| Max Power:             | 1W                                     |
| Beamwidth:             | H-Plane - 360°<br>E-Plane - 50°        |
| Polarization:          | Vertical                               |

## **Mechanical Specifications**

| Dimensions:                 | Ø 23 x 60mm   |
|-----------------------------|---------------|
| Cable:                      | RF1.13        |
| Connector:                  | IPEX          |
| Material Radome:            | ABS           |
| Mounthing Method:           | 6.2mm Ø Screw |
| Maximum Material Thickness: | 6mm           |



#### **VSWR**







## Mini bolt-through 2G/3G/4G/WiFi Antenna

#### **Return Loss**



#### **Radiation Patterns**









## Mini bolt-through 2G/3G/4G/WiFi Antenna









### **Ordering Details**

Part Number Description

TANGO45/0.1M/IPEX/S/S/29 Mini bolt-through 2G/3G/4G Antenna