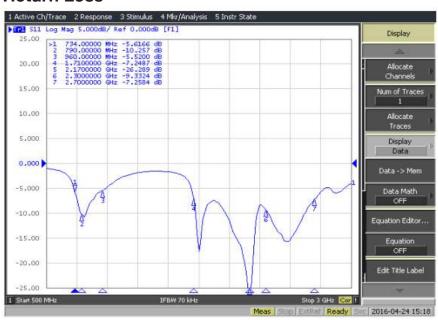

VSWR:                  | ≤3.5                                   |
| Frequency Range:       | 734 - 960/1710 - 2170/<br>2300-2700MHz |
| Max Power:             | 1W                                     |
| Beamwidth:             | H-Plane - 360°<br>E-Plane - 50°        |
| Polarization:          | Vertical                               |

## **Mechanical Specifications**

| Dimensions:                 | Ø 23 x 60mm   |
|-----------------------------|---------------|
| Cable:                      | RF1.13        |
| Connector:                  | IPEX          |
| Material Radome:            | ABS           |
| Mounthing Method:           | 6.2mm Ø Screw |
| Maximum Material Thickness: | 6mm           |



#### **VSWR**







## Mini bolt-through 2G/3G/4G/WiFi Antenna

#### **Return Loss**



#### **Radiation Patterns**









## Mini bolt-through 2G/3G/4G/WiFi Antenna









### **Ordering Details**

Part Number Description

TANGO45/0.1M/IPEX/S/S/29 Mini bolt-through 2G/3G/4G Antenna