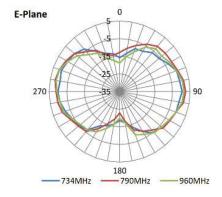

|
| Frequency Range:       | 734 - 960/1710 - 2170/<br>2300-2700MHz |
| Max Power:             | 1W                                     |
| Beamwidth:             | H-Plane - 360°<br>E-Plane - 50°        |
| Polarization:          | Vertical                               |

## **Mechanical Specifications**

| Dimensions:                 | Ø 23 x 60mm   |
|-----------------------------|---------------|
| Cable:                      | RF1.13        |
| Connector:                  | IPEX          |
| Material Radome:            | ABS           |
| Mounthing Method:           | 6.2mm Ø Screw |
| Maximum Material Thickness: | 6mm           |



#### **VSWR**







## Mini bolt-through 2G/3G/4G/WiFi Antenna

#### **Return Loss**



#### **Radiation Patterns**









## Mini bolt-through 2G/3G/4G/WiFi Antenna









### **Ordering Details**

Part Number Description

TANGO45/0.1M/IPEX/S/S/29 Mini bolt-through 2G/3G/4G Antenna