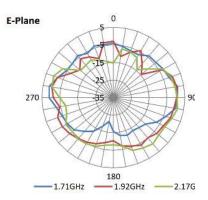

|
| Frequency Range:       | 734 - 960/1710 - 2170/<br>2300-2700MHz |
| Max Power:             | 1W                                     |
| Beamwidth:             | H-Plane - 360°<br>E-Plane - 50°        |
| Polarization:          | Vertical                               |

## **Mechanical Specifications**

| Dimensions:                 | Ø 23 x 60mm   |
|-----------------------------|---------------|
| Cable:                      | RF1.13        |
| Connector:                  | IPEX          |
| Material Radome:            | ABS           |
| Mounthing Method:           | 6.2mm Ø Screw |
| Maximum Material Thickness: | 6mm           |



#### **VSWR**







## Mini bolt-through 2G/3G/4G/WiFi Antenna

#### **Return Loss**



#### **Radiation Patterns**









## Mini bolt-through 2G/3G/4G/WiFi Antenna









### **Ordering Details**

Part Number Description

TANGO45/0.1M/IPEX/S/S/29 Mini bolt-through 2G/3G/4G Antenna