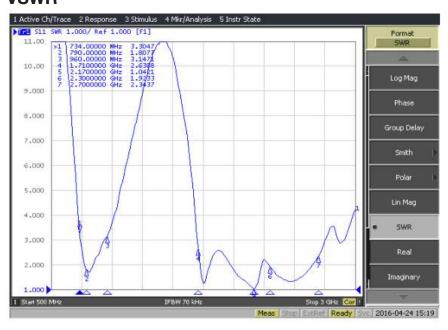

## **Electrical Specifications**

| Operating Temperature: | -30°C - +60°C                          |
|------------------------|----------------------------------------|
| Impedance:             | 50 Ohm                                 |
| Peak Gain:             | 2/2/4dBi                               |
| VSWR:                  | ≤3.5                                   |
| Frequency Range:       | 734 - 960/1710 - 2170/<br>2300-2700MHz |
| Max Power:             | 1W                                     |
| Beamwidth:             | H-Plane - 360°<br>E-Plane - 50°        |
| Polarization:          | Vertical                               |

#### **VSWR**