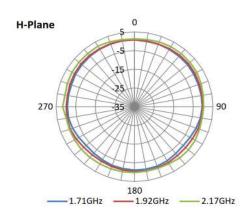

#### **Radiation Patterns**

## **Electrical Specifications**

| Operating Temperature: | -30°C - +60°C                          |
|------------------------|----------------------------------------|
| Impedance:             | 50 Ohm                                 |
| Peak Gain:             | 2/2/4dBi                               |
| VSWR:                  | ≤3.5                                   |
| Frequency Range:       | 734 - 960/1710 - 2170/<br>2300-2700MHz |
| Max Power:             | 1W                                     |
| Beamwidth:             | H-Plane - 360°<br>E-Plane - 50°        |
| Polarization:          | Vertical                               |