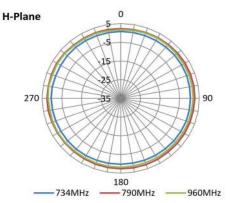

#### **Radiation Patterns**

## **Electrical Specifications**

| Operating Temperature: | -30°C - +60°C                          |
|------------------------|----------------------------------------|
| Impedance:             | 50 Ohm                                 |
| Peak Gain:             | 2/2/4dBi                               |
| VSWR:                  | ≤3.5                                   |
| Frequency Range:       | 734 - 960/1710 - 2170/<br>2300-2700MHz |
| Max Power:             | 1W                                     |
| Beamwidth:             | H-Plane - 360°<br>E-Plane - 50°        |
| Polarization:          | Vertical                               |