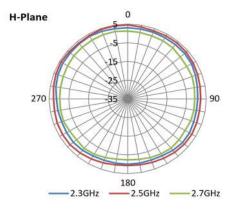

#### **Radiation Patterns**

## **Electrical Specifications**

| Operating Temperature: | -30°C - +60°C                          |
|------------------------|----------------------------------------|
| Impedance:             | 50 Ohm                                 |
| Peak Gain:             | 2/2/4dBi                               |
| VSWR:                  | ≤3.5                                   |
| Frequency Range:       | 734 - 960/1710 - 2170/<br>2300-2700MHz |
| Max Power:             | 1W                                     |
| Beamwidth:             | H-Plane - 360°<br>E-Plane - 50°        |
| Polarization:          | Vertical                               |