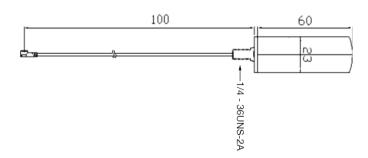

As standard the antenna comes with 100mm of cable and an IPEX / uFL connector for easy PCB connection.

The Tango 45 can be made with alternative lengths of cable and alternative connector types for volume orders.

## **Mechanical Specifications**

| Dimensions:                 | Ø 23 x 60mm   |
|-----------------------------|---------------|
| Cable:                      | RF1.13        |
| Connector:                  | IPEX          |
| Material Radome:            | ABS           |
| Mounthing Method:           | 6.2mm Ø Screw |
| Maximum Material Thickness: | 6mm           |