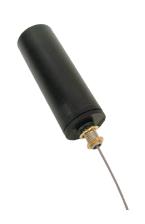

### **General Description**

The Tango 45 mini antenna covers the 2G/3G/4G frequency bands in addition to the 2.4GHz WiFi band.

The antenna comes with a rubber O ring to help seal it against the panel providing a weather resistant seal.

As standard the antenna comes with 100mm of cable and an IPEX / uFL connector for easy PCB connection.

The Tango 45 can be made with alternative lengths of cable and alternative connector types for volume orders.

## **Mechanical Specifications**

| Dimensions:                 | Ø 23 x 60mm   |
|-----------------------------|---------------|
| Cable:                      | RF1.13        |
| Connector:                  | IPEX          |
| Material Radome:            | ABS           |
| Mounthing Method:           | 6.2mm Ø Screw |
| Maximum Material Thickness: | 6mm           |