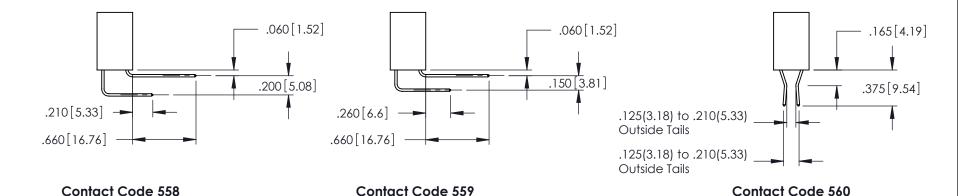

## 346/396 SERIES CARD EDGE CONNECTOR CONTACT CODE 555,556,558,559,560 DIMENSIONS

YOUR CONNECTION TO QUALITY & SERVICE

|   | ACAD REFERENCE NO. 346-ENG-MASTER |                  |
|---|-----------------------------------|------------------|
|   | DRAWN: J.LEE                      | DATE: APR. 22/09 |
|   | CHECKED:                          | DATE:            |
|   | SCALE: 1:1                        | SHEET 2 OF 2     |
| D | DRAWING NUMBER                    | ISSUE            |

346-ENG-MASTER