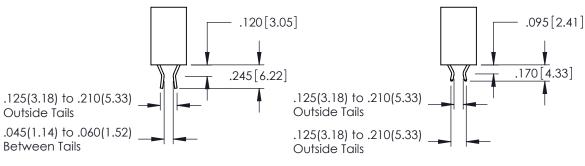

YOUR CONNECTION TO QUALITY & SERVICE

REFERSITE TION 34 SENG-MASTER
: J.LEE DATE: APR. 22/09
:ED: DATE:

1:1 SHEET 1 OF 2

IG NUMBER ISSUE

346-ENG-MASTER 1

Slot Depth Point of Contact

.330[8.38] .160[4.06] 1

**Contact Code 555** 

**Contact Code 556** 

INSULATOR MATERIAL: THERMOPLASTIC POLYESTER, UL 94V-0 CONTACT MATERIAL; COPPER, NICKEL, TIN ALLOY CA-725

CONTACT PLATING: GOLD ON THE MATING AREA, TIN-LEAD ON THE CONTACT TAILS, NICKEL UNDERPLATE