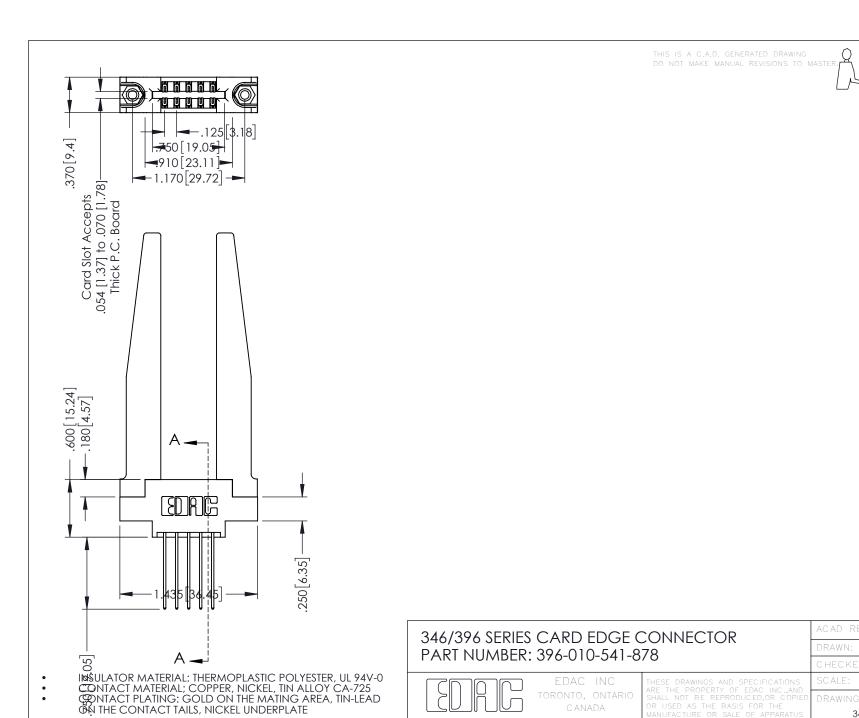

YOUR CONNECTION TO QUALITY & SERVICE

REFERSITE TION 34 SENG-MASTER
: J.LEE DATE: APR. 22/09
:ED: DATE:

1:1 SHEET 1 OF 2

IG NUMBER ISSUE

346-ENG-MASTER 1

Slot Depth Point of Contact

.330[8.38] .160[4.06] 1

**Contact Code 555** 

346-ENG-MASTER