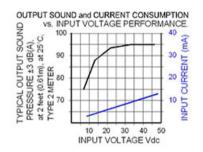

## Specifications

| Mounting                               | Panel Mount                                                                                                                                                                                                                                                                            |
|----------------------------------------|----------------------------------------------------------------------------------------------------------------------------------------------------------------------------------------------------------------------------------------------------------------------------------------|
| Operating Mode                         | Medium Loud Fast Beep Tone                                                                                                                                                                                                                                                             |
| Operating Voltage                      | 9-48 Vdc                                                                                                                                                                                                                                                                               |
| <b>Operating Frequency</b>             | 2900±250 Hz                                                                                                                                                                                                                                                                            |
| Typical Operating Current              | 2 mA at 9 Vdc<br>10 mA at 48 Vdc                                                                                                                                                                                                                                                       |
| Typical Sound Pressure                 | 75 ±5 dB(A) at 9 Vdc at 24 inches (61 cm), at 25°C<br>95 ±5 dB(A) at 48 Vdc at 24 inches (61 cm), at 25°C                                                                                                                                                                              |
| Termination                            | Quick Connect Blades                                                                                                                                                                                                                                                                   |
| Termination Strength                   | Pull test with a maximum of 22 pounds (10 kg) load                                                                                                                                                                                                                                     |
| <b>Operating Temperature</b>           | -20_C to +65_C                                                                                                                                                                                                                                                                         |
| Storage Temperature                    | -40_C to +85_C                                                                                                                                                                                                                                                                         |
| Surge Voltage                          | 20% over maximum rated voltage for less than 5 minutes                                                                                                                                                                                                                                 |
| <b>Reverse Voltage Protection</b>      | To the maximum operating voltage                                                                                                                                                                                                                                                       |
| <b>Construction Materials</b>          | Case- Plastic _NORYL_ N-190, Flame Retardant UL 94-VO, Black<br>Internal Circuit- Audio-oscillator and piezoelectric driver<br>Potting- 2 parts epoxy resin or silicone, black<br>Diaphragm- Stainless Steel 304                                                                       |
| Gasket                                 | Gasket (Included) 0.125" thick, 60 Durometer Neoprene                                                                                                                                                                                                                                  |
| <b>Construction Materials</b>          | ASTM B117 Certified - Withstands exposure to salt spray for 300 hours<br>IP 68 Certified - Withstands water submergence and dust exposure<br>Humidity- 95% relative humidity at +40_C continuously for 100 hours.<br>Vibration- Withstands vibration between 0 and 55 Hz. on all axes. |
| Life Expectancy                        | 10 years under normal operating conditions.                                                                                                                                                                                                                                            |
| Warranty                               | For a period of two years from the date of manufacture under normal operating conditions.                                                                                                                                                                                              |
| Notes                                  | This product is not intended as a life safety device.                                                                                                                                                                                                                                  |
| Terms and Conditions of Sale Link here |                                                                                                                                                                                                                                                                                        |