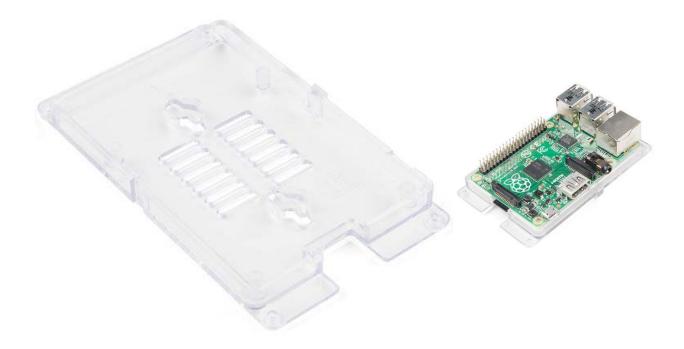

## Raspberry Pi 3 B+ Baseplate

PRT-15008

This is a basic baseplate for the Raspberry Pi 3 B/B+. It is translucent in color and provides a simple mounting solution for wherever you want to put your Pi!

The baseplate is designed for the Raspberry Pi to securely remain on the acrylic by means of friction. The baseplate also aligns with the unit's forward mounting holes if you require additional security, but since screws are not required to form a firm connection, none are included.

## **FEATURES**

Secure mounting with no screws or fasteners required.