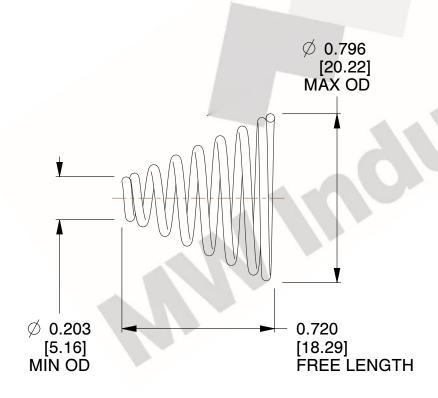

## **NOTES:**

Material : Spring Steel
Total Coils : 7.750
Solid Height : 0.450 (in)

4. Finish: ZINC 5. Ends: Closed

6. All Drawing Dimensions are in Inches [mm]

This file and any associated information and specifications are provided for reference and evaluation purposes only, and is subject to change without notice. MW Industries makes no representations, warranties or guarantees as to the appropriateness, accuracy, completeness, or suitability for any purpose, of the file, information or specifications. You are solely responsible for the use of the file, information or specifications.

SCALE

2.210

COMPONENT TAPERED SPRINGS

**TA-2204CS** 

TAPERED SPRINGS

INCH [mm]

UNIT

1 of 1