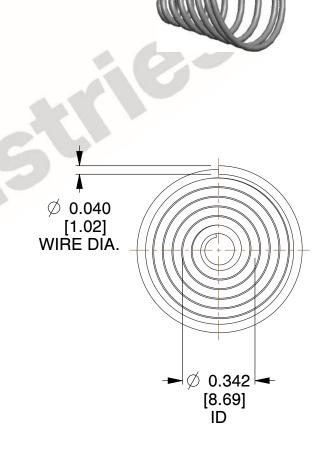

## **NOTES:**

Material : Spring Steel
Total Coils : 7.750
Solid Height : 0.450 (in)

4. Finish: ZINC 5. Ends: Closed

6. All Drawing Dimensions are in Inches [mm]

This file and any associated information and specifications are provided for reference and evaluation purposes only, and is subject to change without notice. MW Industries makes no representations, warranties or guarantees as to the appropriateness, accuracy, completeness, or suitability for any purpose, of the file, information or specifications. You are solely responsible for the use of the file, information or specifications.

SCALE

2.210

COMPONENT TAPERED SPRINGS

**TA-2204CS** 

TAPERED SPRINGS

INCH [mm]

UNIT

1 of 1