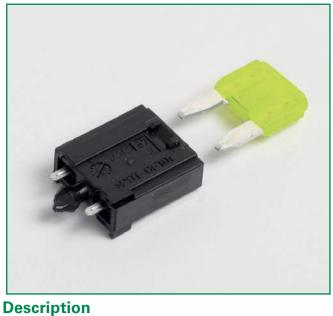

# PCB MOUNT FUSE HOLDER FOR MINI® STYLE BLADE FUSE

125Vdc

Fuse holder for MINI/ FK1 fuses for PCB applications. The FL1 Fuse Holder can be mounted in a row of nearly any number. The terminals fit into a 7.62 mm pitch.

### **Ratings**

| Part Number   | Description | Contact Temperature |
|---------------|-------------|---------------------|
| 178.6764.0001 | Complete    | max. 130°C          |

The FL1 Fuse Holder can be mounted in a row in nearly any number. The terminals of the holder will also fit into a 7.62 mm pitch.