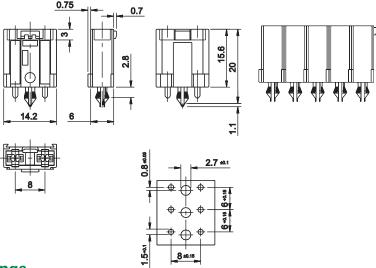

# PCB MOUNT FUSE HOLDER FOR MINI® STYLE BLADE FUSE

125Vdc





Fuse holder for MINI/ FK1 fuses for PCB applications. The FL1 Fuse Holder can be mounted in a row of nearly any number. The terminals fit into a 7.62 mm pitch.

#### **Specifications**

**Max Voltage Rating:** 125V **Max Current Rating:** 30A

**Connections:** Leaf spring connector system

**Body Material:** Thermoplastic UL 94-V0, heat-resistant

Clip Material: Copper alloy, Tin-plated finish

## **Ordering Information**

| PART NUMBER   | PACKAGE SIZE |
|---------------|--------------|
| 178.6764.0001 | 100          |

#### **Dimensions in mm**



### **Ratings**

| Part Number   | Description | Contact Temperature |
|---------------|-------------|---------------------|
| 178.6764.0001 | Complete    | max. 130°C          |

The FL1 Fuse Holder can be mounted in a row in nearly any number. The terminals of the holder will also fit into a 7.62 mm pitch.