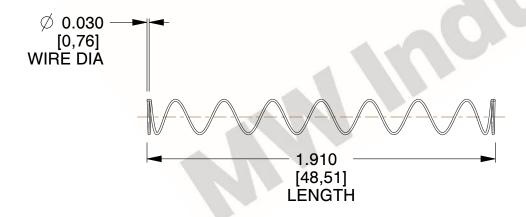

## **NOTES:**

1. Material : Spring Steel 2. Finish : Glod Irridite

3. Ends: Closed

4. Total Coils: 10.000

Sugg. Max. Deflection: 1.400 (in)
 Sugg. Max. Load: 2.300 (lbs)

7. All Drawing Dimensions are in Inches [mm]