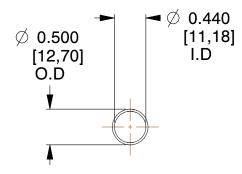

## **NOTES:**

1. Material : Spring Steel 2. Finish : Glod Irridite

3. Ends: Closed

4. Total Coils: 10.000

Sugg. Max. Deflection: 1.400 (in)
 Sugg. Max. Load: 2.300 (lbs)

7. All Drawing Dimensions are in Inches [mm]