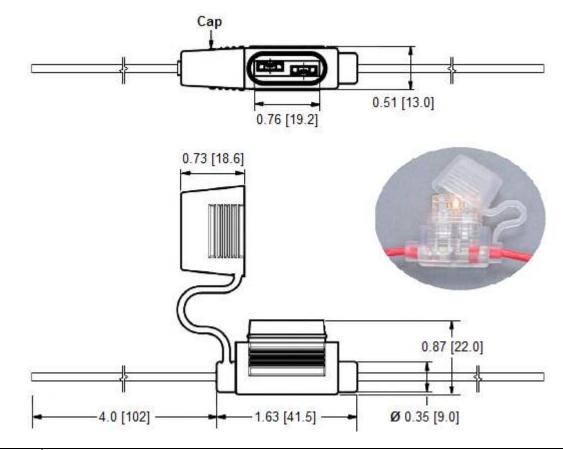

# Type LPR-12 In-Line Fuse Holder Automotive Blade Fuses - APRs Splashproof Type

### **Ratings:**

Fuse Type: Automotive Blade – APRs, ANRs Electrical Rating: 58VDC Body: PVC Contacts: Copper Alloy IP Rating: IP66 Wire Type: UL1015 Standard Wire Sizes: #12 ~ #18 AWG Standard Wire Colors: See Table Standard Body colors: Clear (for Indicating Fuses) Standard Wire Length: 4 inches

## Mechanical Dimensions: Inches [mm]



www.optifuse.com (619) 593-5050

## Part number format LPR-12C-##R

Where ##= Wire gauge

| Wire  | Max.     |
|-------|----------|
| Gauge | Amperage |
| #12   | 30A      |
| #14   | 20A      |
| #16   | 15A      |
| #18   | 10A      |



## Warning:

 $\triangle$ 

-Operation beyond the specified maximum ratings or improper use may result in damage and possible electrical arcing and/or flame.

-Avoid contact of device with chemical solvent. Prolonged contact may damage the device performance. -Not designed for prolonged liquid exposure or submersible applications.