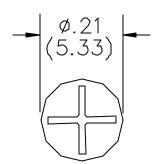

### **ORDERING INFORMATION:** Model 2352

All dimensions are in inches. Tolerances (except noted):  $xx = \pm.02^{\circ}$  (,51 mm),  $xxx = \pm.005^{\circ}$  (,127 mm). All specifications are to the latest revisions. Specifications are subject to change without notice. Registered trademarks are the property of their respective companies. Made in USA