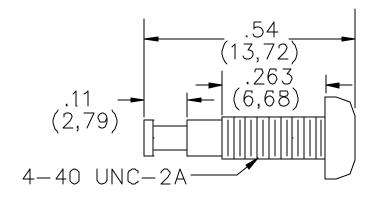

### **ORDERING INFORMATION:** Model 2352

All dimensions are in inches. Tolerances (except noted):  $xx = \pm.02^{\circ}$  (,51 mm),  $xxx = \pm.005^{\circ}$  (,127 mm). All specifications are to the latest revisions. Specifications are subject to change without notice. Registered trademarks are the property of their respective companies. Made in USA