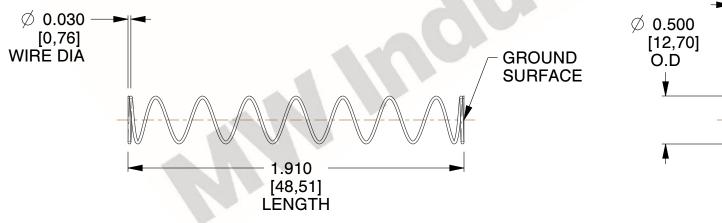

## **NOTES:**

1. Material: Stainless Steel

2. Finish: Glod Irridite

3. Ends: Closed and Ground

4. Total Coils: 10.000

Sugg. Max. Deflection : 2.900 (in)
 Sugg. Max. Load : 2.300 (lbs)

7. All Drawing Dimensions are in Inches [mm]