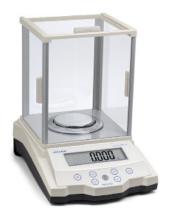

## **Features**

- · High contrast LCD screen.
- · Large stainless steel pan.
- · Capacity tracker
- · Leveling feet: Two back feet
- · RS 232 interface.
- · Multiple weighing units.

## Standard Functions

- Weighing
- · Selectable weighing
- · Percentage of weight
- · Piece counting"

## TECHNICAL DATA

| Model          | VE-300                                                                | VE-5003 |
|----------------|-----------------------------------------------------------------------|---------|
| Capacity       | 300 g                                                                 | 400 g   |
| Readability    | 1 mg                                                                  | 1 mg    |
| Repeatability  | ±2 mg                                                                 | ±2 mg   |
| Linearity      | ±2 mg                                                                 | ±2 mg   |
| Weighing Units | g, ct, oz, ozt, dwt, GN, lb, N, dr, tlT, tlJ, tlH, T, T/A/R, /A/R, kg |         |
| Calibration    | External.                                                             |         |
| Pan Size       | Ø80mm / 3.1"                                                          |         |