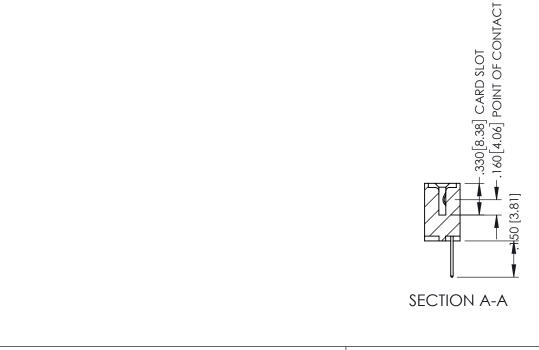

<u>Contact Dimensions:</u>
523-P.C. Tail .025 Sq.(0.64 Sq.) - Tail LG=.390(9.91)
.100 (2.54) Contact Spacing x .200 (5.08) Row Spacing

- INSULATOR MATERIAL: THERMOPLASTIC PBT BLACK, UL 94V-0
- CONTACT MATERIAL; COPPER TIN ALLOY CONTACT PLATING: GOLD ON THE MATING AREA, TIN PLATING ON THE CONTACT TAILS, NICKEL UNDERPLATE

| 345/395 SERIES CARD EDGE CONNECTOR PART NUMBER: 395-015-523-407 |                                                                                                                                    | DRAWN: R.STA.MONICA DATE:MAY.16/2017 |               |         |       |  |
|-----------------------------------------------------------------|------------------------------------------------------------------------------------------------------------------------------------|--------------------------------------|---------------|---------|-------|--|
|                                                                 |                                                                                                                                    | CHECKED:                             |               | DATE:   |       |  |
| TORONTO, ONTARIO                                                | THESE DRAWINGS AND SPECIFICATIONS ARE THE PROPERTY OF EDAC INC.,AND SHALL NOT BE REPRODUCED,OR COPIED OR USED AS THE BASIS FOR THE | SCALE:                               | 1:1           | SHEET 1 | OF 2  |  |
|                                                                 |                                                                                                                                    | DRAWING                              | NUMBER        |         | ISSUE |  |
| CANADA YOUR CONNECTION TO QUALITY & SERVICE                     | MANUFACTURE OR SALE OF APPARATUS                                                                                                   | 3                                    | 45-ENG-MASTER |         | 1     |  |