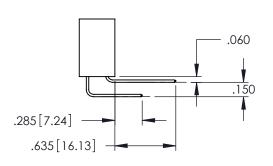

**Contact Code 558** 

Contact Code 559

**Contact Code 560** 

INSULATOR MATERIAL: THERMOPLASTIC POLYESTER, UL 94V-0

DAP MATERIAL AVAILABLE UPON REQUEST

CONTACT MATERIAL; COPPER ALLOY CONTACT PLATING: GOLD ON THE MATING AREA, TIN PLATING ON THE CONTACT TAILS, NICKEL UNDERPLATE

## 345/395 SERIES CARD EDGE CONNECTOR CONTACT CODE 555,556,558,559,560 DIMENSIONS

YOUR CONNECTION TO QUALITY & SERVICE

|   | ACAD REFERENCE NO. 345-ENG-MASTER |                  |  |  |  |  |  |
|---|-----------------------------------|------------------|--|--|--|--|--|
|   | DRAWN: R.STA.MONICA               | DATE:MAY.16/2017 |  |  |  |  |  |
|   | CHECKED:                          | DATE:            |  |  |  |  |  |
|   | SCALE: 1:1                        | SHEET 2 OF 2     |  |  |  |  |  |
| D | DRAWING NUMBER                    | ISSUE            |  |  |  |  |  |