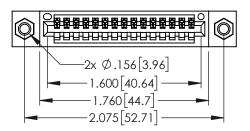

<u>Contact Dimensions:</u>
523-P.C. Tail .025 Sq.(0.64 Sq.) - Tail LG=.390(9.91)
.100 (2.54) Contact Spacing x .200 (5.08) Row Spacing

- INSULATOR MATERIAL: THERMOPLASTIC PBT BLACK, UL 94V-0
- CONTACT MATERIAL; COPPER TIN ALLOY CONTACT PLATING: GOLD ON THE MATING AREA, TIN PLATING ON THE CONTACT TAILS, NICKEL UNDERPLATE

| 345/395 SERIES CARD EDGE CONNECTOR PART NUMBER: 395-015-523-407 |                                                                                                                                    | DRAWN: R.STA.MONICA DATE:MAY.16/2017 |               |         |       |  |
|-----------------------------------------------------------------|------------------------------------------------------------------------------------------------------------------------------------|--------------------------------------|---------------|---------|-------|--|
|                                                                 |                                                                                                                                    | CHECKED:                             |               | DATE:   |       |  |
| TORONTO, ONTARIO                                                | THESE DRAWINGS AND SPECIFICATIONS ARE THE PROPERTY OF EDAC INC.,AND SHALL NOT BE REPRODUCED,OR COPIED OR USED AS THE BASIS FOR THE | SCALE:                               | 1:1           | SHEET 1 | OF 2  |  |
|                                                                 |                                                                                                                                    | DRAWING                              | NUMBER        |         | ISSUE |  |
| CANADA YOUR CONNECTION TO QUALITY & SERVICE                     | MANUFACTURE OR SALE OF APPARATUS                                                                                                   | 3                                    | 45-ENG-MASTER |         | 1     |  |