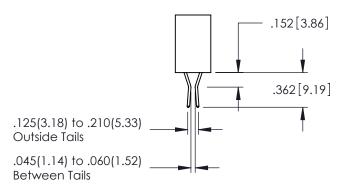

**Contact Code 558** 

Contact Code 559

**Contact Code 560** 

INSULATOR MATERIAL: THERMOPLASTIC POLYESTER, UL 94V-0

DAP MATERIAL AVAILABLE UPON REQUEST

CONTACT MATERIAL; COPPER ALLOY CONTACT PLATING: GOLD ON THE MATING AREA, TIN PLATING ON THE CONTACT TAILS, NICKEL UNDERPLATE

## 345/395 SERIES CARD EDGE CONNECTOR CONTACT CODE 555,556,558,559,560 DIMENSIONS

YOUR CONNECTION TO QUALITY & SERVICE

|   | ACAD REFERENCE NO. 345-ENG-MASTER |                  |  |  |  |  |  |
|---|-----------------------------------|------------------|--|--|--|--|--|
|   | DRAWN: R.STA.MONICA               | DATE:MAY.16/2017 |  |  |  |  |  |
|   | CHECKED:                          | DATE:            |  |  |  |  |  |
|   | SCALE: 1:1                        | SHEET 2 OF 2     |  |  |  |  |  |
| D | DRAWING NUMBER                    | ISSUE            |  |  |  |  |  |