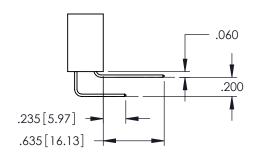

**Contact Code 558** 

Contact Code 559

**Contact Code 560** 

INSULATOR MATERIAL: THERMOPLASTIC POLYESTER, UL 94V-0

DAP MATERIAL AVAILABLE UPON REQUEST

CONTACT MATERIAL; COPPER ALLOY CONTACT PLATING: GOLD ON THE MATING AREA, TIN PLATING ON THE CONTACT TAILS, NICKEL UNDERPLATE

## 345/395 SERIES CARD EDGE CONNECTOR CONTACT CODE 555,556,558,559,560 DIMENSIONS

YOUR CONNECTION TO QUALITY & SERVICE

|   | ACAD REFERENCE NO. 345-ENG-MASTER |                  |  |  |  |  |  |
|---|-----------------------------------|------------------|--|--|--|--|--|
|   | DRAWN: R.STA.MONICA               | DATE:MAY.16/2017 |  |  |  |  |  |
|   | CHECKED:                          | DATE:            |  |  |  |  |  |
|   | SCALE: 1:1                        | SHEET 2 OF 2     |  |  |  |  |  |
| D | DRAWING NUMBER                    | ISSUE            |  |  |  |  |  |