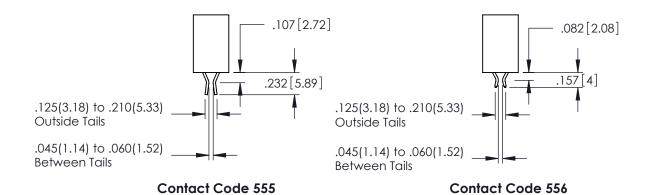

**Contact Code 558** 

Contact Code 559

**Contact Code 560** 

INSULATOR MATERIAL: THERMOPLASTIC POLYESTER, UL 94V-0

DAP MATERIAL AVAILABLE UPON REQUEST

CONTACT MATERIAL; COPPER ALLOY CONTACT PLATING: GOLD ON THE MATING AREA, TIN PLATING ON THE CONTACT TAILS, NICKEL UNDERPLATE

## 345/395 SERIES CARD EDGE CONNECTOR CONTACT CODE 555,556,558,559,560 DIMENSIONS

YOUR CONNECTION TO QUALITY & SERVICE

|   | ACAD REFERENCE NO. 345-ENG-MASTER |                  |  |  |  |  |  |
|---|-----------------------------------|------------------|--|--|--|--|--|
|   | DRAWN: R.STA.MONICA               | DATE:MAY.16/2017 |  |  |  |  |  |
|   | CHECKED:                          | DATE:            |  |  |  |  |  |
|   | SCALE: 1:1                        | SHEET 2 OF 2     |  |  |  |  |  |
| D | DRAWING NUMBER                    | ISSUE            |  |  |  |  |  |