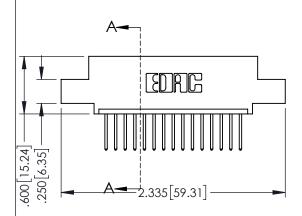

<u>Contact Dimensions:</u>
523-P.C. Tail .025 Sq.(0.64 Sq.) - Tail LG=.390(9.91)
.100 (2.54) Contact Spacing x .200 (5.08) Row Spacing

- INSULATOR MATERIAL: THERMOPLASTIC PBT BLACK, UL 94V-0
- CONTACT MATERIAL; COPPER TIN ALLOY CONTACT PLATING: GOLD ON THE MATING AREA, TIN PLATING ON THE CONTACT TAILS, NICKEL UNDERPLATE

| 345/395 SERIES CARD EDGE CONNECTOR PART NUMBER: 395-015-523-407 |                                                                                                                                    | DRAWN: R.STA.MONICA DATE:MAY.16/2017 |               |         |       |  |
|-----------------------------------------------------------------|------------------------------------------------------------------------------------------------------------------------------------|--------------------------------------|---------------|---------|-------|--|
|                                                                 |                                                                                                                                    | CHECKED:                             |               | DATE:   |       |  |
| TORONTO, ONTARIO                                                | THESE DRAWINGS AND SPECIFICATIONS ARE THE PROPERTY OF EDAC INC.,AND SHALL NOT BE REPRODUCED,OR COPIED OR USED AS THE BASIS FOR THE | SCALE:                               | 1:1           | SHEET 1 | OF 2  |  |
|                                                                 |                                                                                                                                    | DRAWING                              | NUMBER        |         | ISSUE |  |
| CANADA YOUR CONNECTION TO QUALITY & SERVICE                     | MANUFACTURE OR SALE OF APPARATUS                                                                                                   | 3                                    | 45-ENG-MASTER |         | 1     |  |