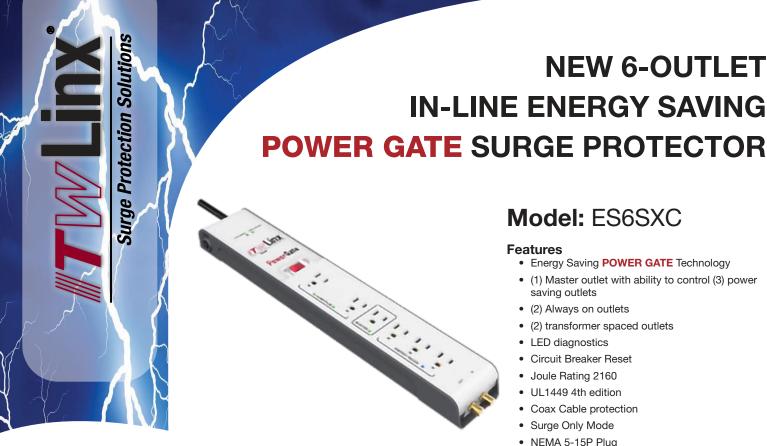

# Model: ES6SXC

#### **Features**

- Energy Saving **POWER GATE** Technology
- (1) Master outlet with ability to control (3) power saving outlets

**NEW 6-OUTLET** 

- (2) Always on outlets
- (2) transformer spaced outlets
- LED diagnostics
- Circuit Breaker Reset
- Joule Rating 2160
- UL1449 4th edition
- Coax Cable protection
- Surge Only Mode
- NEMA 5-15P Plug
- · 6-foot cable 5-year warranty

## **General Information**

The ITW Linx ES6SXC is a low-profile AC surge protection device designed with power saving outlet capabilities. "Master" outlet controls power saving outlets. When the "Master" is on the power savers are on, or switch to "SURGE ONLY" and power saver outlets will be in "ALWAYS ON MODE". Protects flat panel displays, office work station equipment, Home theater devices.