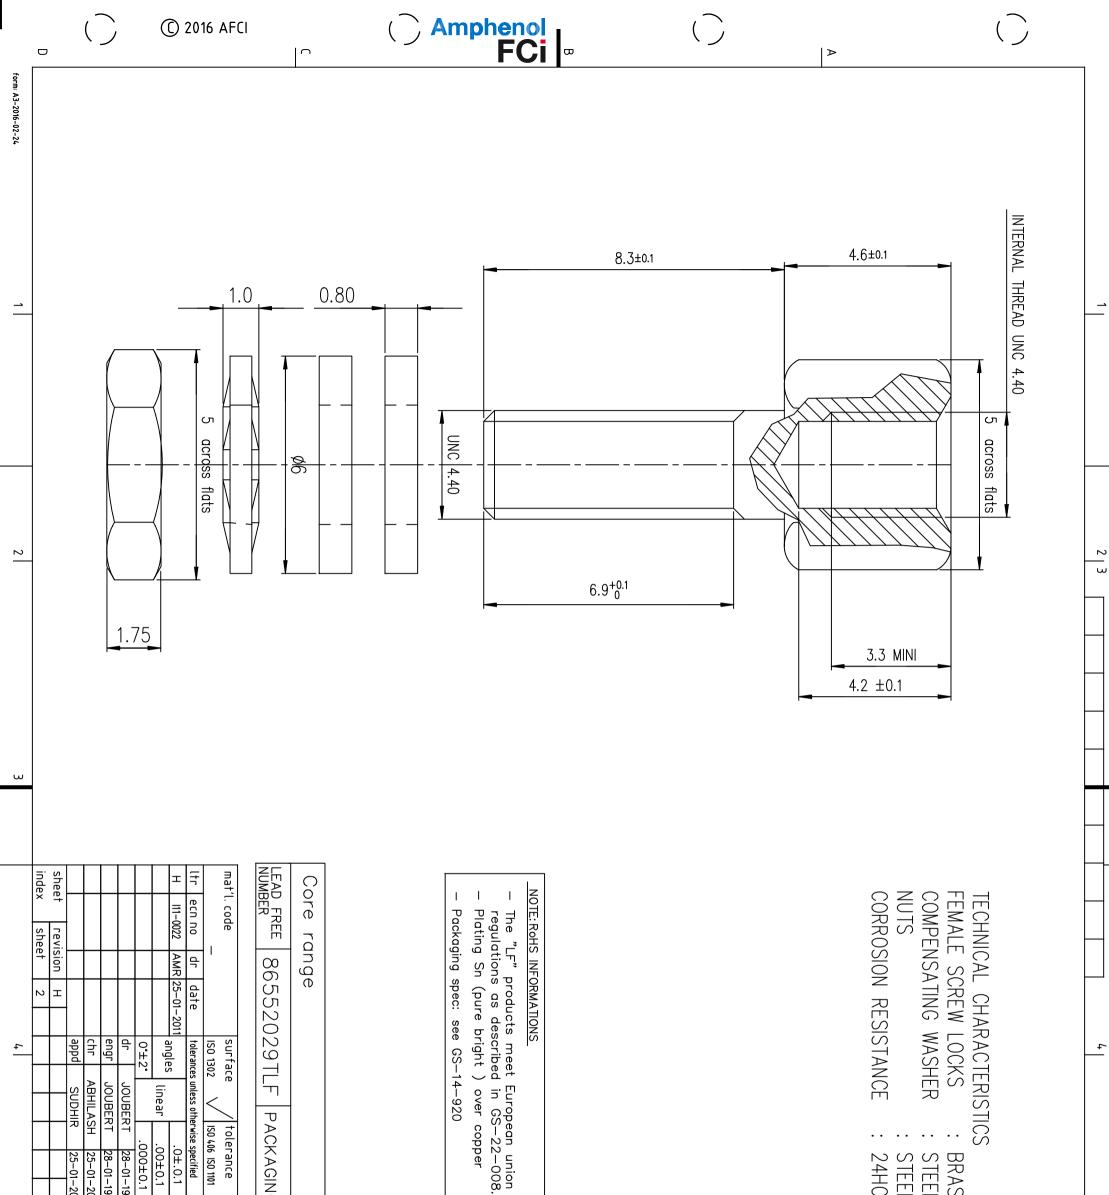

<u></u>

| 5 6 | projection product family<br>D-SUB<br>mm<br>fitle<br>FEMALE SCREW LOCK<br>D-SUB ACCESSORIES<br>scale<br>dwg no<br>Sheet 2 of 2 size<br>dwg no<br>CO1-8655-0697 A3<br>type Product Customer Drawing | VG: per 1000 pieces | Directives and other country |                | OURS, TIN            | 5                   |
|-----|----------------------------------------------------------------------------------------------------------------------------------------------------------------------------------------------------|---------------------|------------------------------|----------------|----------------------|---------------------|
| c   |                                                                                                                                                                                                    | $\cap$              |                              | CD PDS: Rev :K | ➢ STATUS:Released Pr | inted: Jun 27. 2023 |