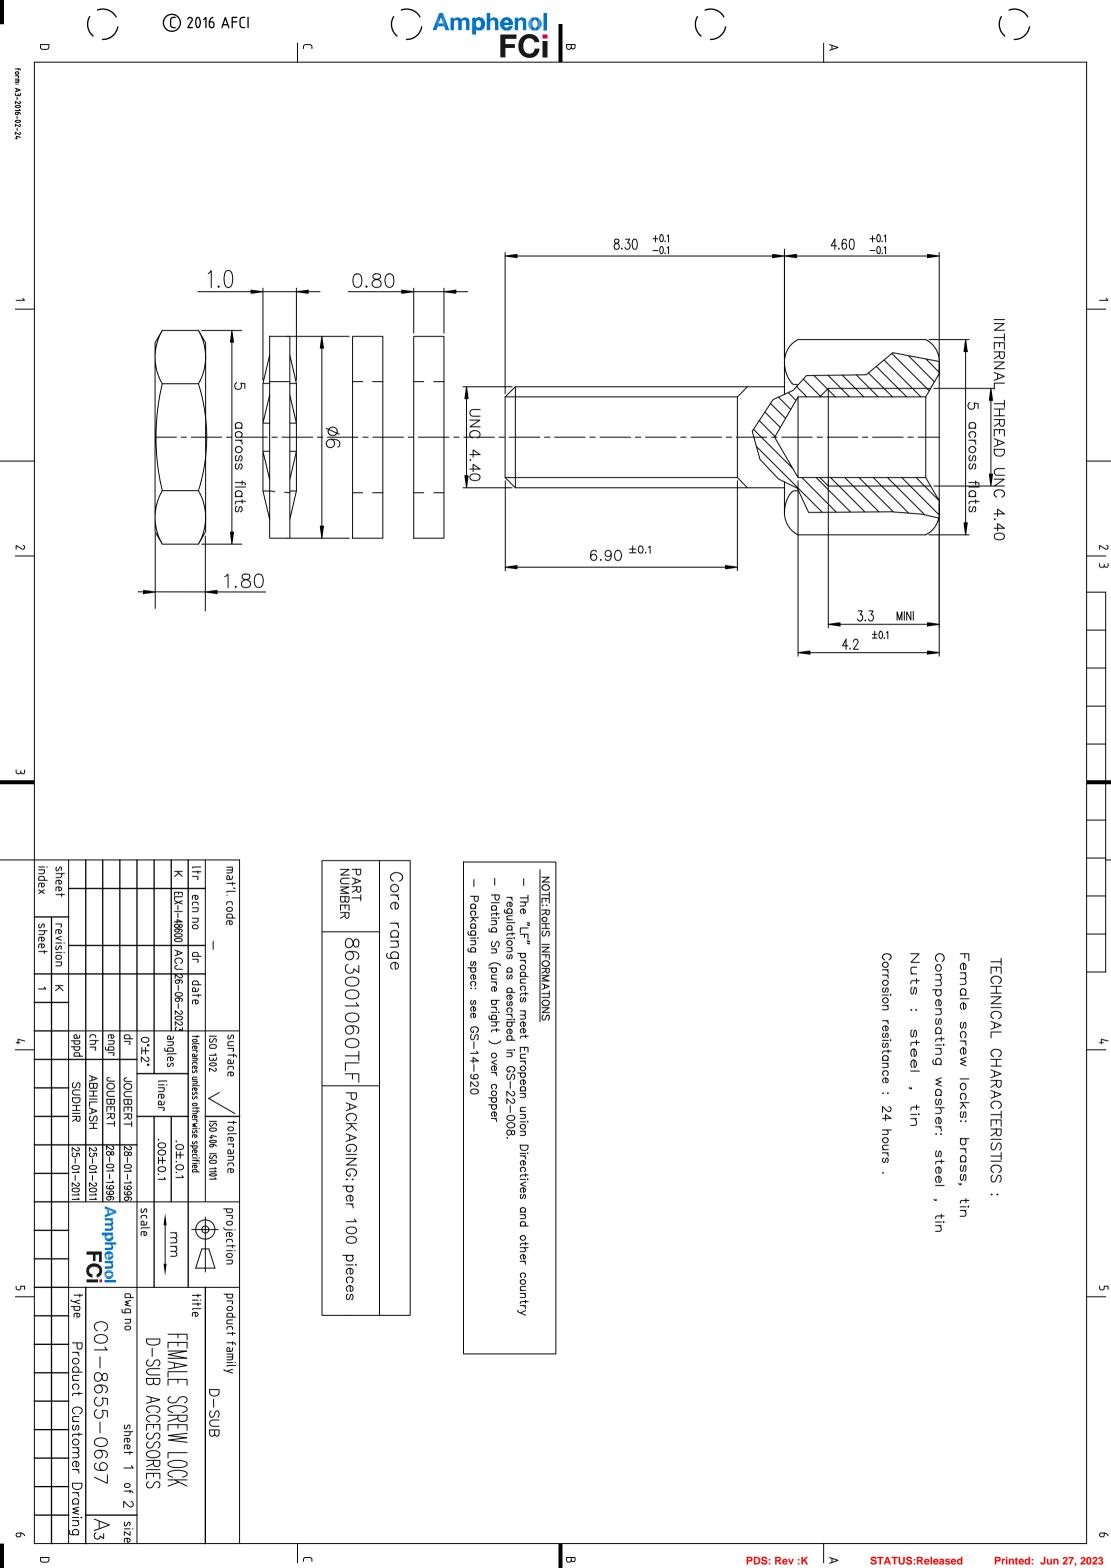

<u></u>

| 5 6 | projection product family<br>D-SUB<br>mm<br>fitle<br>FEMALE SCREW LOCK<br>D-SUB ACCESSORIES<br>scale<br>dwg no<br>Sheet 2 of 2 size<br>dwg no<br>CO1-8655-0697 A3<br>type Product Customer Drawing | VG: per 1000 pieces | Directives and other country |                | OURS, TIN            | 5                   |
|-----|----------------------------------------------------------------------------------------------------------------------------------------------------------------------------------------------------|---------------------|------------------------------|----------------|----------------------|---------------------|
| c   |                                                                                                                                                                                                    | $\cap$              |                              | CD PDS: Rev :K | ➢ STATUS:Released Pr | inted: Jun 27. 2023 |