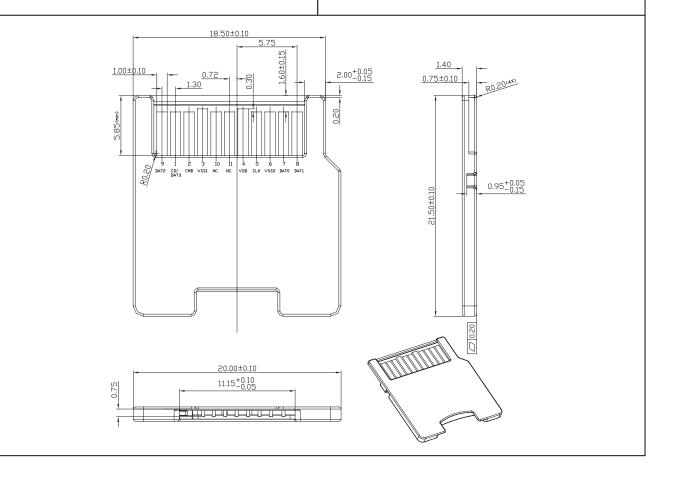

## Micro SD to Mini SD adapter

Part Number:106-00330-\*\* Micro SD to Mini SD Adapter

- With Latch in card slot to prevent memory card slip
- Manufactured by insert-molding
- Application for bundle sales with micro SD memory card or CE devices