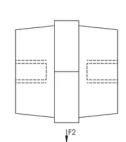

Dielectric Strength, IEC 61439.1: 3500 VAC @ 1 min

Dielectric Strength, UL: 1500

Insulation Voltage: 1000; 1500

Height: 1.77"

Hex Width: 50 mm

Depth: 2.24"

Thread Size: M8

Thread Depth: 0.59"

Diameter: 1.61"

Static Load 1: 4047 lb

Static Load 2: 2248 lb

Unit Weight: 0.29 lb