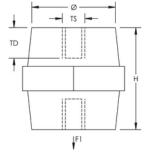

Dielectric Strength, IEC 61439.1: 3500 VAC @ 1 min

Dielectric Strength, UL: 1500

Insulation Voltage: 1000; 1500

Height: 1.77"

Hex Width: 50 mm

Depth: 2.24"

Thread Size: M8

Thread Depth: 0.59"

Diameter: 1.61"

Static Load 1: 4047 lb

Static Load 2: 2248 lb

Unit Weight: 0.29 lb