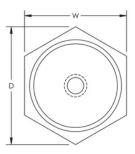

Dielectric Strength, IEC 61439.1: 3500 VAC @ 1 min

Dielectric Strength, UL: 1500

Insulation Voltage: 1000; 1500

Height: 1.77"

Hex Width: 50 mm

Depth: 2.24"

Thread Size: M8

Thread Depth: 0.59"

Diameter: 1.61"

Static Load 1: 4047 lb

Static Load 2: 2248 lb

Unit Weight: 0.29 lb