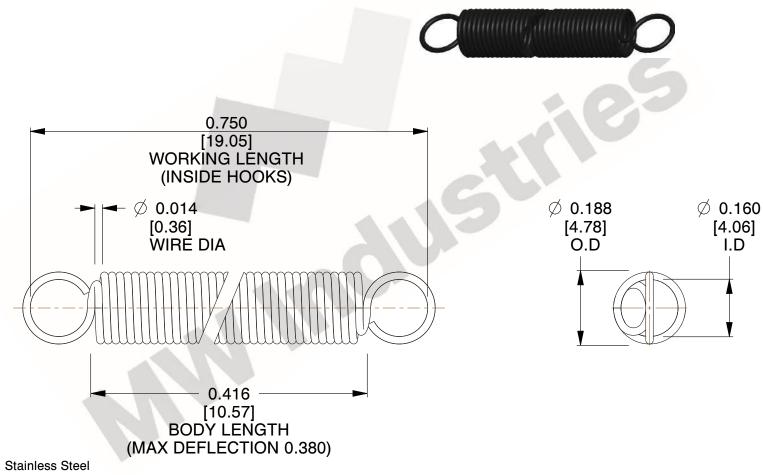

NOTES:

1. Material: Stainless Steel

2. Finish:

3. Sugg Max. Load: 0.550 (lbs) 4. Sugg Max. Deflection: 0.380 (in)

5. All Drawing Dimensions are in Inches [mm]

6. Coil

are provided for reference and evaluation purposes only, and is subject to change without notice. MW Industries makes no representations, warranties or guarantees as to the appropriateness, accuracy, completeness, or suitability for any purpose, of the file, information or specifications. You are solely responsible for the use of the file, information or specifications.

3.000

SCALE

UNIT **ZZ3-11** INCH [mm] SHEET **EXTENSION SPRINGS** 1 of 1

**SPRINGS** 

COMPONENT

www.mwcomponents.com 800.237.5225