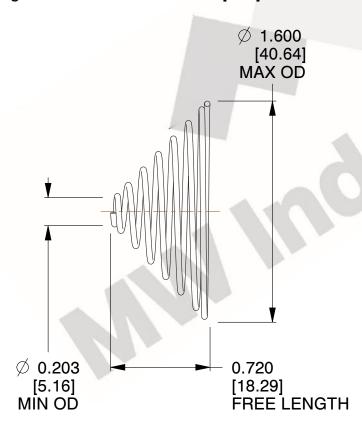

## **NOTES:**

1. Material: Spring Steel 2. Total Coils: 7.500 3. Solid Height: 0.450 (in)

4. Finish: ZINC 5. Ends: Closed

6. All Drawing Dimensions are in Inches [mm]

This file and any associated information and specifications are provided for reference and evaluation purposes only, and is subject to change without notice. MW Industries makes no representations, warranties or guarantees as to the appropriateness, accuracy, completeness, or suitability for any purpose, of the file, information or specifications. You are solely responsible for the use of the file, information or specifications.

1.440

SCALE

UNIT INCH [mm] SHEET

www.mwcomponents.com

800.237.5225

**TA-2204CS TAPERED SPRINGS** 1 of 1