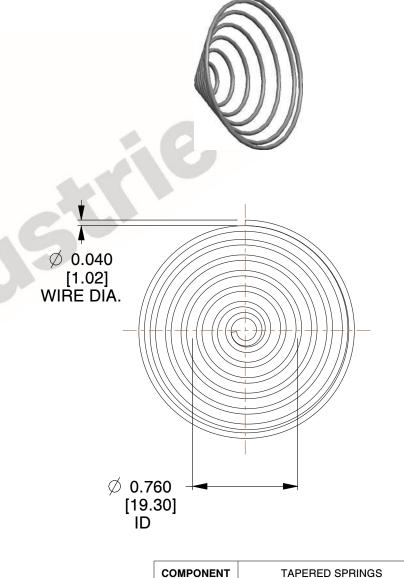

## **NOTES:**

1. Material: Spring Steel 2. Total Coils: 7.500 3. Solid Height: 0.450 (in)

4. Finish: ZINC 5. Ends: Closed

6. All Drawing Dimensions are in Inches [mm]

This file and any associated information and specifications are provided for reference and evaluation purposes only, and is subject to change without notice. MW Industries makes no representations, warranties or guarantees as to the appropriateness, accuracy, completeness, or suitability for any purpose, of the file, information or specifications. You are solely responsible for the use of the file, information or specifications.

1.440

SCALE

UNIT INCH [mm] SHEET

www.mwcomponents.com

800.237.5225

**TA-2204CS TAPERED SPRINGS** 1 of 1