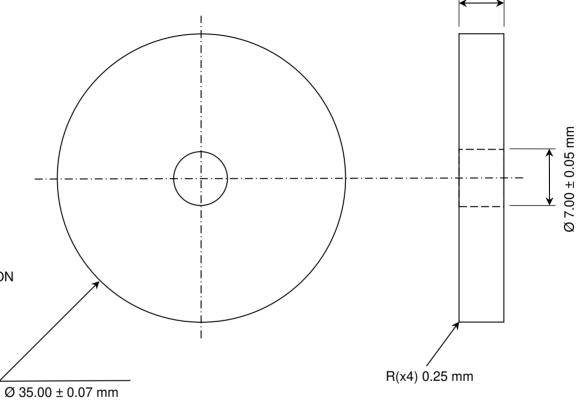

## 1. MAGNET PROPERTIES PER BIF-12:

Br: 2,450-2,650 G Hc: 2,140-2,640 Oe Hci: ≥2,640 Oe

BH<sub>(max)</sub>: 1.4-1.6 MGOe T max: 120° C

2. INJECTION MOLDED WITH NYLON-12

3. CAN BE MAGNETIZED IN ANY DIRECTION

## **Alliance LLC**

1450 CLARK DRIVE, VALPARAISO, INDIANA 46385

DESCRIPTION: INJECTION MOLDED FERRITE

| P/N: YB-104-1 |            | BONDED MAGNET          |
|---------------|------------|------------------------|
| MATERIAL:     | Dwg by: BT | REV LEVEL: A           |
| COATING: NONE | Apr by: DV | Apr. Dated: 03-14-2020 |