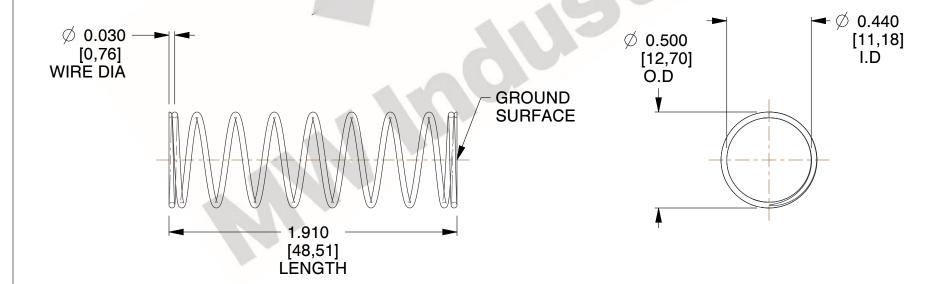

## **NOTES:**

1. Material : Stainless Steel

2. Finish: Glod Irridite

3. Ends: Closed and Ground

4. Total Coils: 10.000

5. Sugg. Max. Deflection: 0.400 (in)6. Sugg. Max. Load: 2.300 (lbs)

7. All Drawing Dimensions are in Inches [mm]