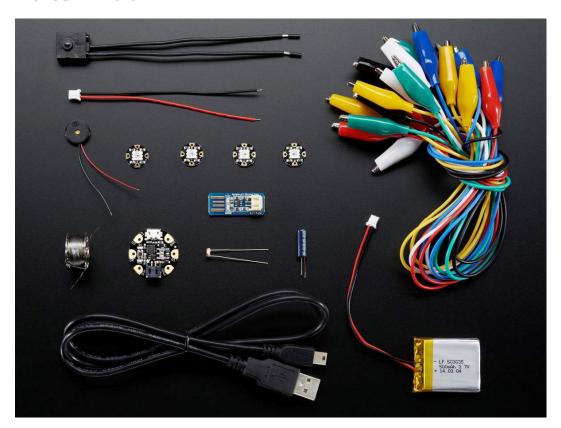

## . Description

Go interactive with sensors and Adafruit GEMMA with this lovely starter kit! Included is everything you need to make a basic sensing project (or two). There's a GEMMA board, four sewable bright RGB pixels, a motion sensor, a switch, a light sensor, a piezo, a rechargeable battery and charger, 2-ply conductive thread, alligator clips to help you test out your circuit, and a USB cable for programming GEMMA.

## Gemma Sensor Pack contents:

- Adafruit Micro Lipo USB Lilon/LiPoly charger v1 Lithium Ion Polymer Battery 3.7v 500mAh
- Four Flora RGB NeoPixels V2
- Stainless Thin Conductive Thread 2 ply 25 meter/85 ft
- Photo cell (CdS photoresistor)
- Small Alligator Clip Test Lead (set of 12)
- GEMMA V2 miniature wearable electronic platform
- USB cable A/MicroB 3ft
- Tactile On/Off Switch with Leads
- Fast Vibration Sensor Switch (Easy to trigger)
- o Small Enclosed Piezo w/Wires