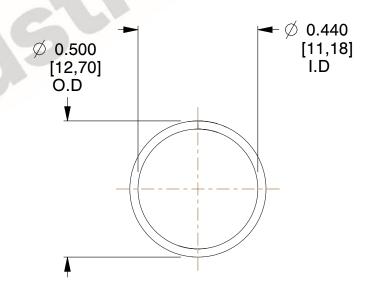

## **NOTES:**

1. Material: Music Wire 2. Finish: Glod Irridite

3. Ends: Closed

4. Total Coils: 10.000

5. Sugg. Max. Deflection: 0.260 (in) 6. Sugg. Max. Load : 2.300 (lbs)

7. All Drawing Dimensions are in Inches [mm]