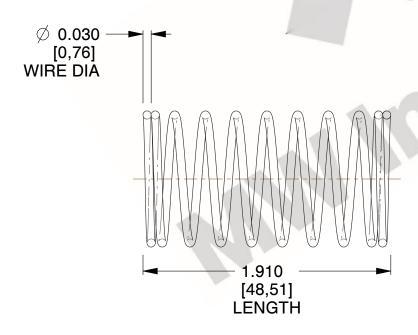

## **NOTES:**

1. Material: Music Wire 2. Finish: Glod Irridite

3. Ends: Closed

4. Total Coils: 10.000

5. Sugg. Max. Deflection: 0.260 (in) 6. Sugg. Max. Load : 2.300 (lbs)

7. All Drawing Dimensions are in Inches [mm]