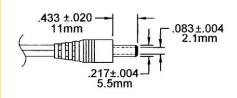

#### **Mechanical Parameters**

Case Type: Thermoplastic molded enclosure. Output Cord: 22 AWG, 6 Ft. Long Nom.

Dim.: mm

Web: www.TriadMagnetics.com Phone 951-277-0757 Fax 951-277-2757

460 Harley Knox Blvd. Perris. California 92571

Publish Date: August 20, 2021