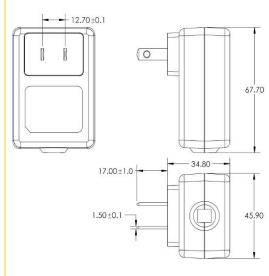

#### **Mechanical Parameters**

Case Type: Thermoplastic molded enclosure. Output Cord: 22 AWG, 6 Ft. Long Nom.

Dim.: mm

Web: www.TriadMagnetics.com Phone 951-277-0757 Fax 951-277-2757

460 Harley Knox Blvd. Perris. California 92571

Publish Date: August 20, 2021