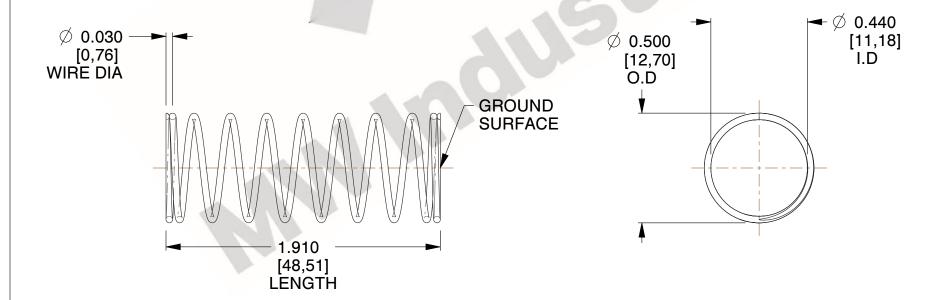

## **NOTES:**

1. Material : Stainless Steel

2. Finish: Glod Irridite

3. Ends: Closed and Ground

4. Total Coils: 10.000

Sugg. Max. Deflection: 0.260 (in)
 Sugg. Max. Load: 2.300 (lbs)

7. All Drawing Dimensions are in Inches [mm]

SCALE

2.286

COMPONENT SPRINGS

11772

COMPRESSION SPRINGS

UNIT
INCH [mm]
SHEET