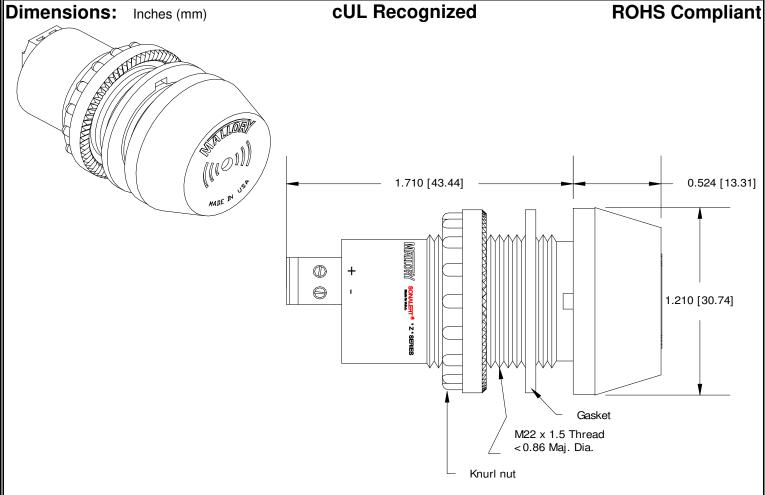

## MALLORY Mallory Sonalert Products, Inc. | Part #: ZA016LDDL1 | Sales Outline Drawing | Revision: C

## Specifications:

| Sound Level Category  | Loud                                                                          |
|-----------------------|-------------------------------------------------------------------------------|
| Mode of Operation     | 10 Sec On-Delay Continuous                                                    |
| Voltage Rating        | 6 to 16 VDC                                                                   |
| Frequency             | 3900 ± 500 Hz                                                                 |
| Loudness @ 2 FT       | 85 to 95 dB(A) Typ.                                                           |
| Current Draw          | 40mA MAX                                                                      |
| Housing Material      | 6/6 Nylon, Color: Black                                                       |
| Storage Temperature   | -40° to +80° C                                                                |
| Operating Temperature | -30° to +65° C                                                                |
| Panel Mounting        | Recommended hole size is 22.5 mm. Thread front will fit standard 22.5mm hole. |
| Knurled Nut           | Used to attach part to panel. The max recommended torque is 10 in-lbs.        |
| Weight (Typical)      | 28 g                                                                          |
| NEMA 3R,4X, & 12      | Approved with use of included gasket.                                         |
| Options               | Please contact factory.                                                       |