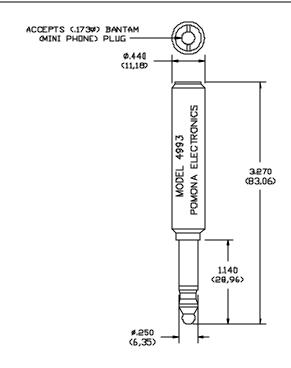

## **MATERIALS:**

Conn: 1<sup>ST</sup>. End: Phone Plug, PJ-051. Brass, Unplated

Insulation: Nylon Color: Red

Marking: "MODEL 4993, POMONA ELECTRONICS."

Conn: 2<sup>nd</sup> End: Miniature Phone Jack (Bantam).

## **ORDERING INFORMATION:** Model 4993

All dimensions are in inches. Tolerances (except noted):  $.xx = \pm .02$ " (,51 mm),  $.xxx = \pm .005$ " (,127 mm). All specifications are to the latest revisions. Specifications are subject to change without notice. Registered trademarks are the property of their respective companies. Made in USA