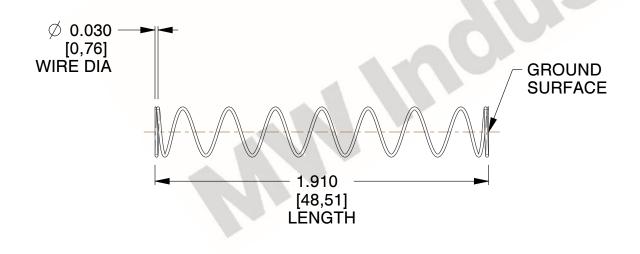

## **NOTES:**

1. Material : Spring Steel

2. Finish: Glod Irridite

3. Ends: Closed and Ground

4. Total Coils: 10.000

5. Sugg. Max. Deflection: 0.720 (in)6. Sugg. Max. Load: 2.300 (lbs)

7. All Drawing Dimensions are in Inches [mm]