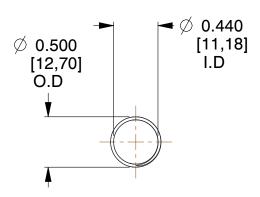

## **NOTES:**

1. Material : Spring Steel

2. Finish: Glod Irridite

3. Ends: Closed and Ground

4. Total Coils: 10.000

5. Sugg. Max. Deflection: 0.720 (in)6. Sugg. Max. Load: 2.300 (lbs)

7. All Drawing Dimensions are in Inches [mm]