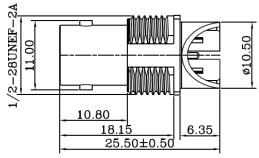

Recommended Mounting Layout

- 1. Materials:
- a) Body: Zinc Nickel Plated
- b) Contact: Brass Nickel Plated
- 2. Normal Impedence: 75Ω
- 3. Frequency Range: 0-4 GHz
- 4. Max Peak Voltage: 500V
- 5. Dielectric Strength: 1500V RMS 6 Insulation Desistance: 5000MO/Min

| 5. Dielectric Strength: 1500V RMS 6. Insulation Resistance: $5000M\Omega/Min$ |            | <b>ROHS</b> |             | <b>⊗</b> SUNTSU  |
|-------------------------------------------------------------------------------|------------|-------------|-------------|------------------|
| Document History                                                              |            |             |             | <b>\$0011100</b> |
| Edits Made                                                                    | Date       | Edited By   | Approved By | Part No.         |
| Initial Release                                                               | 03/23/2022 | B. Gibbons  | KH Mun      | SCNBN-J1175-SOF  |

| b. It is diation Resistance. Socolviz 2/1VIII |            |            | COMPLIANT   |                    |
|-----------------------------------------------|------------|------------|-------------|--------------------|
| Docume                                        |            |            |             |                    |
| Edits Made                                    | Date       | Edited By  | Approved By | Part No.           |
| Initial Release                               | 03/23/2022 | B. Gibbons | KH Mun      | SCNBN-J1175-SOPER  |
|                                               |            |            |             | Scale              |
|                                               |            |            |             | Not drawn to scale |
|                                               |            |            |             | Unit               |

## BNC FEMALE PCB EDGE **MOUNT**

| Drawn     |            |                      |
|-----------|------------|----------------------|
|           | B. Gibbons | 03/23/2022           |
| Tolerance |            | $0.5-15 = \pm 0.15$  |
|           |            | $15-30 = \pm 0.30$   |
|           |            | $30-120 = \pm 0.60$  |
|           |            | $>120 = \pm 1.00$    |
| Pages     |            |                      |
|           |            |                      |
|           |            | 1/1                  |
|           | Tolerance  | B. Gibbons Tolerance |