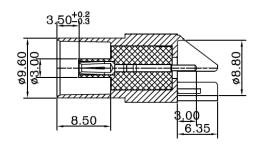

Recommended Mounting Layout

- 1. Materials:
- a) Body: Zinc Nickel Plated
- b) Contact: Brass Nickel Plated
- 2. Normal Impedence: 75Ω
- 3. Frequency Range: 0-4 GHz
- 4. Max Peak Voltage: 500V
- 5. Dielectric Strength: 1500V RMS 6 Insulation Desistance: 5000MO/Min

| 5. Dielectric Strength: 1500V RMS 6. Insulation Resistance: $5000M\Omega/Min$ |            | <b>ROHS</b> |             | <b>⊗</b> SUNTSU  |
|-------------------------------------------------------------------------------|------------|-------------|-------------|------------------|
| Document History                                                              |            |             |             | <b>\$0011100</b> |
| Edits Made                                                                    | Date       | Edited By   | Approved By | Part No.         |
| Initial Release                                                               | 03/23/2022 | B. Gibbons  | KH Mun      | SCNBN-J1175-SOF  |