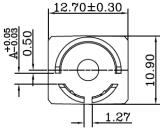

Recommended Mounting Layout

- 1. Materials:
- a) Body: Zinc Nickel Plated
- b) Contact: Brass Nickel Plated
- 2. Normal Impedence: 75Ω
- 3. Frequency Range: 0-4 GHz
- 4. Max Peak Voltage: 500V
- 5. Dielectric Strength: 1500V RMS 6 Insulation Desistance: 5000MO/Min