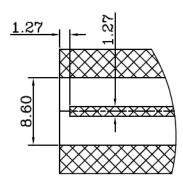

Recommended Mounting Layout

- 1. Materials:
- a) Body: Zinc Nickel Plated
- b) Contact: Brass Nickel Plated
- 2. Normal Impedence: 75Ω
- 3. Frequency Range: 0-4 GHz
- 4. Max Peak Voltage: 500V
- 5. Dielectric Strength: 1500V RMS 6 Insulation Desistance: 5000MO/Min