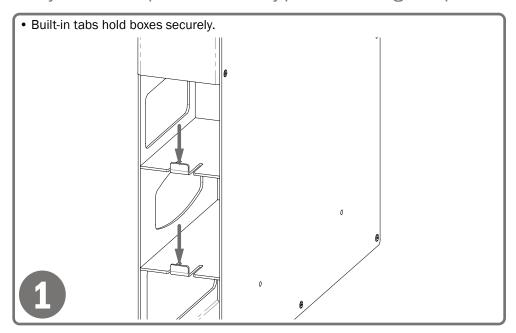

## Installation

Always mount dispensers securely prior to loading with product.

- Mount securely to a wall with screws approved and supplied by building maintenance.
- Dispenser can be mounted onto a BOWMAN® door or wall hanger through the cutout in the back. (Please see datasheet of chosen hanger for details.)