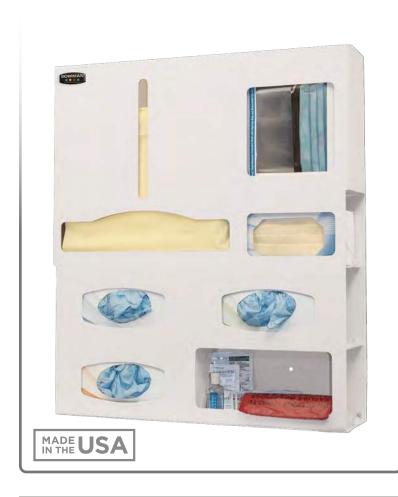

### **Product Description:**

- Protective Wear Organizer
- Holds disposable or reuseable gowns, aprons, or coveralls/ jumpsuits, three - four boxes of gloves, one box of earloop masks, one box of face shields, and miscellaneous items
- Keyholes for wall mounting, or door hanger cut out for use with wall or door hanger
- White ABS Plastic

#### Dispenses:

- Top left: Gowns, aprons, or coveralls/jumpsuits no larger than 14.90"W x 4.50"D (37.8 cm x 11.4 cm)
- Top right: Box(es) no larger than 8.10"W x 9.90"H x 4.50"D (20.6 cm x 25.1 cm x 11.4 cm)
- Middle right: Box(es) no larger than 8.00"W x 5.30"H x 4.50"D (20.3 cm x 13.5 cm x 11.4 cm)
- Bottom: Box(es) up to 11.50"W x 5.50"H x 4.50"D (29.2 cm x 14.0 cm x 11.4 cm), and/or miscellaneous items