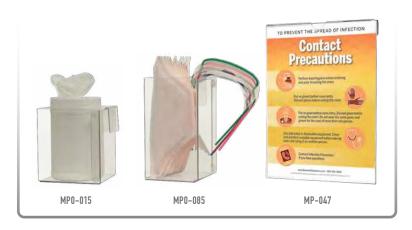

### Accessories (each sold separately):

- Clip-On Caddy Dispensers: MP-015 and MP-085
- Sign Holder: MP-047