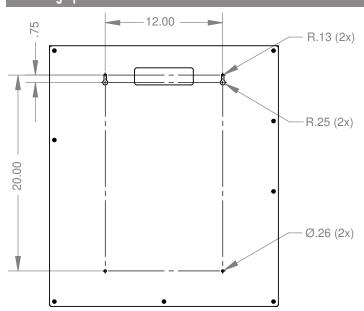

- Keyholes for wall mounting, or door hanger cut out for use with wall or door hanger
- White ABS Plastic

### **Primary Area for Product Usage:**

· Anywhere personal protection equipment is needed

#### Dispenses:

- Top left: Gowns, aprons, or coveralls/jumpsuits no larger than 14.90"W x 4.50"D (37.8 cm x 11.4 cm)
- Top right: Box(es) no larger than 8.10"W x 9.90"H x 4.50"D (20.6 cm x 25.1 cm x 11.4 cm)
- Middle right: Box(es) no larger than 8.00"W x 5.30"H x 4.50"D (20.3 cm x 13.5 cm x 11.4 cm)
- Bottom: Box(es) up to 11.50"W x 5.50"H x 4.50"D (29.2 cm x 14.0 cm x 11.4 cm), and/or miscellaneous items

### **Product Specifications** (overall external dimensions):

- 23.38"W x 26.63"H x 4.75"D (59.4 cm x 67.6 cm x 12.1 cm)
- 7.7 lbs (3.5 kg) approximated

#### Mounting Specifications:



### **Package Specifications:**

- Package Quantity: 1 per case
  - -26"L x 6"W x 32"H (66.0 cm x 15.2 cm x 81.3 cm)
  - -12.0 lbs (5.4 kg) approximated

# PS016-0213

# **Protective Wear Organizer**

Installation Instructions/Characteristics & Care

## Installation

Always mount dispensers securely prior to loading with product.



- Mount securely to a wall with screws approved and supplied by building maintenance.
- Dispenser can be mounted onto a BOWMAN® door or wall hanger through the cutout in the back. (Please see datasheet of chosen hanger for details.)



### Parts included:

Dispenser

### **Tools Required:**

• No tools required to assemble dispenser

# Care and Construction ABS Plastic

## **Material Characteristics**

# Designed for Long-Term, Heavy-Duty Applications

The co