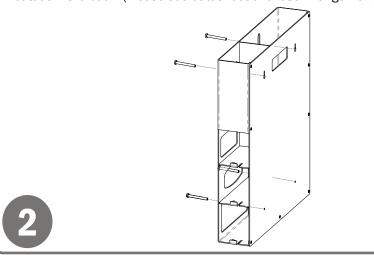

## Installation

Always mount dispensers securely prior to loading with product.

- Mount securely to a wall with screws approved and supplied by building maintenance.
- Dispenser can be mounted onto a BOWMAN® door or wall hanger through the cutout in the back. (Please see datasheet of chosen hanger for details.)