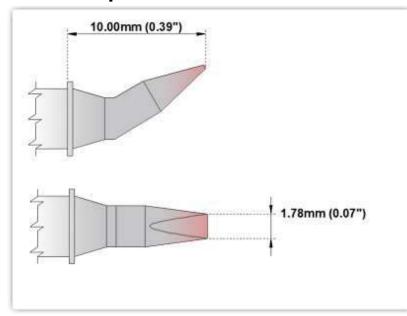

## **EBM60TZ018B**

Tweezers Cartridge Pair - Chisel 30° 1.78mm (0.07")

Tip Style: Tweezers
Tip Width: 1.78mm (0.07")
Tip Length: 10.00mm (0.39")

600 Type Cartridge<sup>1</sup>: 325°C - 358°C

RoHS Compliant<sup>2</sup> / Lead Free: YES