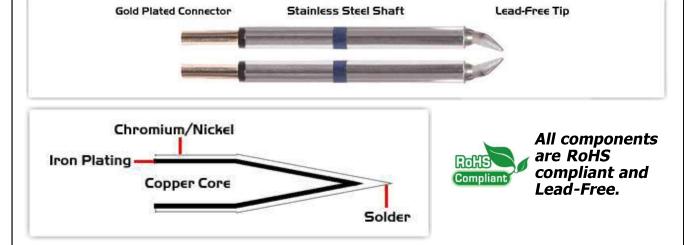

## **Material Composition**

<sup>1</sup> Easy Braid Co. tip cartridges will typically idle within a temperature range of +/-1.1°C. However, there is variation in idle temperature across tip geometries within an individual temperature series. Easy Braid Co. offers a wide variety of tip geometries from 0.25mm fine point tip to 5mm chisel. The length and geometry of a tip will have an influence on the tip idle temperature. To accurately measure idle temperature it will depend greatly on the measurement method, technique and equipment used. Two different methods or the use of alternative equipment will produce different test results.

 $<sup>\</sup>boldsymbol{2}_{\text{Please refer to }\underline{\text{http://www.rohs.gov.uk}}}$  for details on RoHS Compliance.