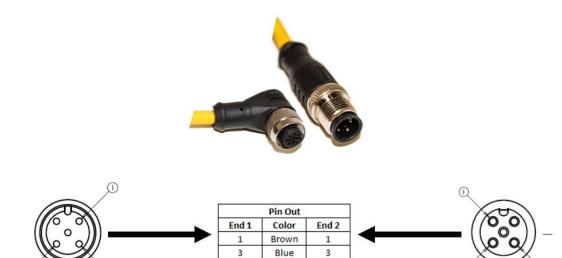

## C3AD04UXXX

(M12 Cordset, 3 Position, 22 AWG Shielded, Male Straight to Female Right Angle)

 Mueller's C3AD04UXXX is an M12 3-pin double ended, shielded instrumentation cable with a straight male connector on one end and a right angle female at the other.

Black

- Keyway A Coding
- Utilizes a 3-conductor 22 AWG PVC-insulated, shielded cable.
- Ratings:
  - o Current: 4 A
  - o Voltage: 250 V AC/DC
- Material:
  - Coupling Nuts Nickel Plated Brass
  - Pins/Contacts Gold Plated Brass
- Length: The "U" in the model number represents unit of measurement. Either: Meters (M), Feet (F)
- Length: The "XXX" in the model number represents length. Standard lengths are 2, 5, and 10 meters. Any other lengths available upon request.
- Meets Standard: IEC 61076-2-101
- Protection Class: IEC IP68
- RoHS 3 Compliant