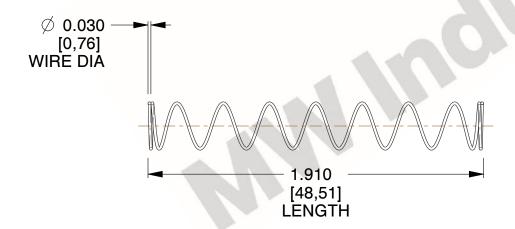

## **NOTES:**

1. Material: Stainless Steel

2. Finish: Glod Irridite

3. Ends: Closed

4. Total Coils: 10.000

Sugg. Max. Deflection : 2.700 (in)
 Sugg. Max. Load : 2.300 (lbs)

7. All Drawing Dimensions are in Inches [mm]

SCALE

1.008

COMPONENT SPRINGS

11772

COMPRESSION SPRINGS

UNIT
INCH [mm]
SHEET