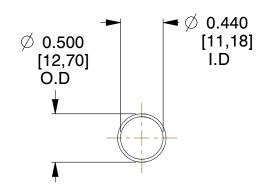

## **NOTES:**

1. Material: Stainless Steel

2. Finish: Glod Irridite

3. Ends: Closed

4. Total Coils: 10.000

Sugg. Max. Deflection : 2.700 (in)
 Sugg. Max. Load : 2.300 (lbs)

7. All Drawing Dimensions are in Inches [mm]

SCALE

1.008

COMPONENT SPRINGS

11772

COMPRESSION SPRINGS

UNIT
INCH [mm]
SHEET