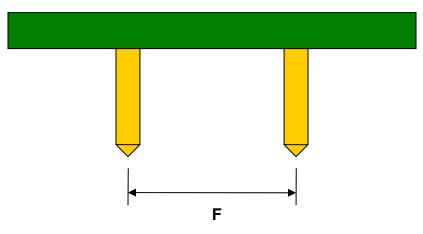

## QFN-8 to DIP-8 SMT Adapter (0.65 mm pitch, 3 x 3 mm body)

| DIMENSIONS |      |      |      |        |       |      |
|------------|------|------|------|--------|-------|------|
| REF.       | mm   |      |      | inches |       |      |
|            | MIN. | TYP. | MAX. | MIN.   | TYP.  | MAX. |
| Α          |      | 2.00 |      |        |       |      |
| В          |      | 1.50 |      |        |       |      |
| С          |      | 0.35 |      |        |       |      |
| B2         |      | 1.00 |      |        |       |      |
| C2         |      | 5.00 |      |        |       |      |
| D          |      | 0.30 |      |        |       |      |
| D2         |      | 0.50 |      |        |       |      |
| E          |      | 0.65 |      |        |       |      |
| F          |      |      |      |        | 0.300 |      |
| G          |      |      |      |        | 0.100 |      |
| Н          |      |      |      |        | 0.025 |      |

(Representative drawing only - not to scale)

Bottom View (DIP Pins)

(Representative drawing only - not to scale)

(Representative drawing only - not to scale)

2