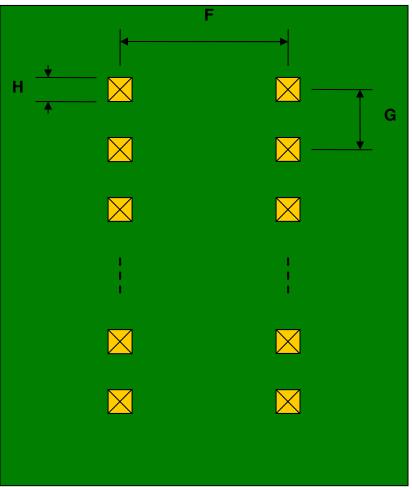

## QFN-8 to DIP-8 SMT Adapter (0.65 mm pitch, 3 x 3 mm body)

| DIMENSIONS |      |      |      |        |       |      |
|------------|------|------|------|--------|-------|------|
| REF.       | mm   |      |      | inches |       |      |
|            | MIN. | TYP. | MAX. | MIN.   | TYP.  | MAX. |
| Α          |      | 2.00 |      |        |       |      |
| В          |      | 1.50 |      |        |       |      |
| С          |      | 0.35 |      |        |       |      |
| B2         |      | 1.00 |      |        |       |      |
| C2         |      | 5.00 |      |        |       |      |
| D          |      | 0.30 |      |        |       |      |
| D2         |      | 0.50 |      |        |       |      |
| E          |      | 0.65 |      |        |       |      |
| F          |      |      |      |        | 0.300 |      |
| G          |      |      |      |        | 0.100 |      |
| Н          |      |      |      |        | 0.025 |      |

(Representative drawing only - not to scale)

Bottom View (DIP Pins)

(Representative drawing only - not to scale)

(Representative drawing only - not to scale)

2