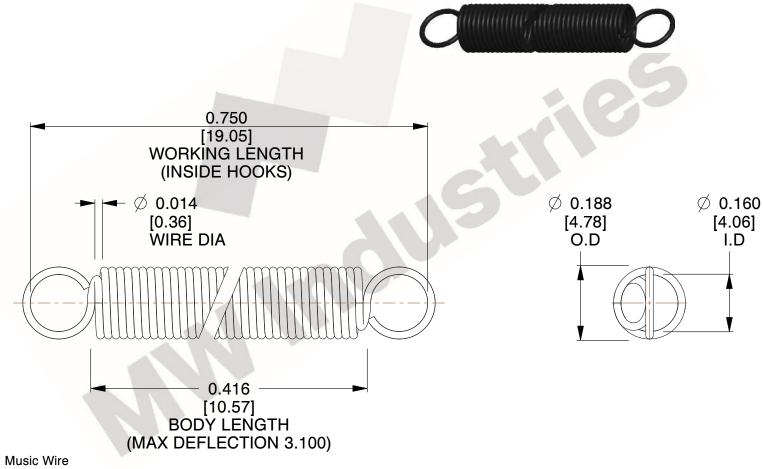

NOTES:

1. Material: Music Wire

2. Finish:

3. Sugg Max. Load: 0.550 (lbs) 4. Sugg Max. Deflection: 3.100 (in)

5. All Drawing Dimensions are in Inches [mm]

6. ("The coil count, body length, and end position is for reference only")