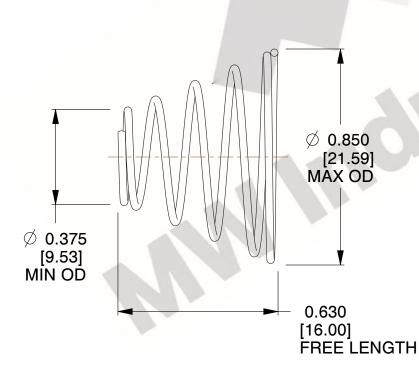

## **NOTES:**

1. Material : 302 SS 2. Finish : None

3. Total Coils: 5.500 4. Ends: Closed

5. Wind Direction: RHW

6. All Drawing Dimensions are in Inches [mm]

This file and any associated information and specifications are provided for reference and evaluation purposes only, and is subject to change without notice. MW Industries makes no representations, warranties or guarantees as to the appropriateness, accuracy, completeness, or suitability for any purpose, of the file, information or specifications. You are solely responsible for the use of the file, information or specifications.

2.647

SCALE

TA-7025S

**COMPONENT** 

TAPERED SPRINGS

UNIT
INCH [mm]
SHEET

1 of 1

**TAPERED SPRINGS** 