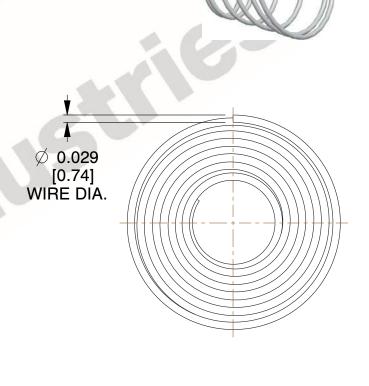

## **NOTES:**

1. Material : 302 SS 2. Finish : None

3. Total Coils: 5.500 4. Ends: Closed

5. Wind Direction: RHW

6. All Drawing Dimensions are in Inches [mm]

This file and any associated information and specifications are provided for reference and evaluation purposes only, and is subject to change without notice. MW Industries makes no representations, warranties or guarantees as to the appropriateness, accuracy, completeness, or suitability for any purpose, of the file, information or specifications. You are solely responsible for the use of the file, information or specifications.

2.647

SCALE

TA-7025S

**COMPONENT** 

TAPERED SPRINGS

UNIT
INCH [mm]
SHEET

1 of 1

**TAPERED SPRINGS** 